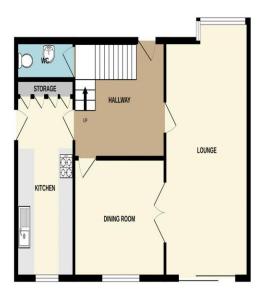

Step through the front door into a welcoming hallway that provides access to all main living areas. The kitchen, located at the side of the property, features a range of fitted floor and wall units, as well as direct access to the garden. The spacious lounge spans the width of the property, enhanced by a large bay window and patio doors that flood the room with natural light and offer seamless access to the rear garden. Through elegant French doors, the dining room provides a perfect space for family meals and entertaining guests. As you ascend the stairs, you'll notice the convenience of a downstairs toilet.

Don't miss out on this fantastic home—contact Callaghans today for further details and to arrange a viewing!

**Lounge** 18' 10" x 12' 1" (5.74m x 3.68m)

**Dining Room** 13' 1" x 9' 10" (4m x 3m)

**Kitchen** 15' 3" x 8' 4" (4.66m x 2.53m)

**Downstairs Toilet** 3' 1" x 8' 5" (0.95m x 2.56m)

**Family Bathroom** 8' 9" x 8' 4" (2.66m x 2.54m)

**Bedroom One** 10' 9" x 8' 6" (3.27m x 2.6m)

**Bedroom Two** 10' 0" x 16' 4" (3.06m x 4.99m)

**Bedroom Three** 10' 11" x 10' 0" (3.32m x 3.06m)