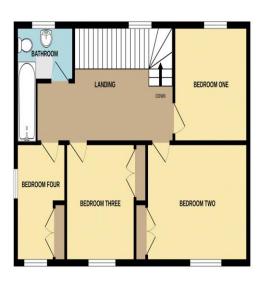

The first floor boasts a spacious landing leading to four well-proportioned bedrooms, ensuring every family member has their own private space to unwind. The modern family bathroom, complete with a modern suite and an over-bath shower, completes the upper level.

**Downstairs Toilet** 3' 1" x 8' 5" (0.95m x 2.56m)

**Family Bathroom** 8' 9" x 8' 4" (2.66m x 2.54m)

**Bedroom One** 10' 9" x 8' 6" (3.27m x 2.6m)

**Bedroom Two** 10' 0" x 16' 4" (3.06m x 4.99m)

**Bedroom Three** 10' 11" x 10' 0" (3.32m x 3.06m)

**Bedroom Four** 8' 4" x 9' 11" (2.54m x 3.03m)

GROUND FLOOR 667 sq.ft. (61.9 sq.m.) approx.

1ST FLOOR 655 sq.ft. (60.9 sq.m.) approx.