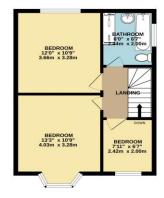

Lounge 12' 2'' x 10' 10'' (3.71m x 3.29m) Open Plan Living Kitchen 23' 9'' x 22' 2'' (7.24m x 6.75m) Utility room 6' 10'' x 6' 11'' (2.09m x 2.11m) Downstairs Toilet 2' 11'' x 6' 5'' (0.9m x 1.95m) Family Bathroom 8' 0'' x 7' 2'' (2.43m x 2.19m) Bedroom One (front) 11' 10'' x 11' 4'' (3.61m x 3.46m) Bedroom Two 11' 6'' x 11' 11'' (3.5m x 3.64m) Bedroom Three 7' 11'' x 7' 5'' (2.42m x 2.25m)

 $\label{eq:total_constraints} TOTAL FLOOR AREA: 1123 sq.ft. (104.4 sq.m.) approx. While every attempt has been made to ensure the accuracy of the floorplane contained here, measurements of a sole, whickness the same parameters and no responsibility to blanch to approxement of the sole of the$ 