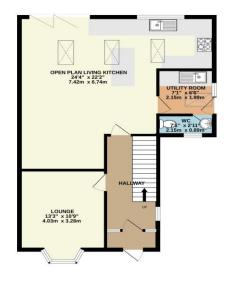

Lounge 12' 2'' x 10' 10'' (3.71m x 3.29m) Open Plan Living Kitchen 23' 9'' x 22' 2'' (7.24m x 6.75m) Utility room 6' 10'' x 6' 11'' (2.09m x 2.11m) Downstairs Toilet 2' 11'' x 6' 5'' (0.9m x 1.95m) Family Bathroom 8' 0'' x 7' 2'' (2.43m x 2.19m) Bedroom One (front) 11' 10'' x 11' 4'' (3.61m x 3.46m) Bedroom Two 11' 6'' x 11' 11'' (3.5m x 3.64m) Bedroom Three 7' 11'' x 7' 5'' (2.42m x 2.25m)

> Callaghans Estate Agents 46 Church Road, Gatley, SK8 4NQ Telephone: 0161 491 4000, Fax: 0161 491 55 44 Website: www.callaghansltd.com Email: admin@callaghansltd.com

GROUND FLOOR 709 sq.ft. (65.9 sq.m.) approx.