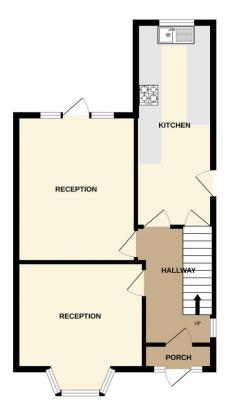

Don't miss out on this fantastic opportunity! Contact Callaghans today to learn more about making this lovely house your new home.

Front Reception 10' 2'' x 12' 1'' (3.09m x 3.68m) Rear Reception 13' 11'' x 11' 3'' (4.25m x 3.43m) Kitchen 7' 5'' x 19' 5'' (2.26m x 5.92m) Family Bathroom 7' 3'' x 7' 9'' (2.22m x 2.36m) Bedroom One 11' 11'' x 11' 5'' (3.63m x 3.48m) Bedroom One 11' 4'' x 11' 5'' (3.46m x 3.48m) Bedroom Three 8' 1'' x 7' 4'' (2.46m x 2.23m)

> Callaghans Estate Agents 46 Church Road, Gatley, SK8 4NQ Telephone: 0161 491 4000, Fax: 0161 491 55 44 Website: www.callaghansltd.com Email: admin@callaghansltd.com

GROUND FLOOR 524 sq.ft. (48.7 sq.m.) approx.

TOTAL FLOOR AREA: 984 sq.ft. (91.4 sq.m.) approx. Whilst every attempt has been made to ensure the accuracy of the floorplano contained here, measurements of doors, windows, norms and any other ferms are approximate and no responsibility is taken for any error, omission or mis-statement. This plan is for illustrative purposes why and should be used as such by any reservence numbers. This activity and the statement of the statem