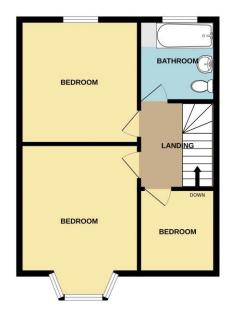

Upstairs, you'll find a modern family bathroom complete with an over-bath shower, alongside two spacious double bedrooms fitted with wardrobes and a good-sized single bedroom—perfect for guests or as a home office. With charming gardens at both the front and rear, plus a garage and driveway offering plenty of parking options, this property provides flexibility for all your landscaping ideas.

Don't miss out on this fantastic opportunity! Contact Callaghans today to learn more about making this lovely house your new home.

Front Reception 10' 2'' x 12' 1'' (3.09m x 3.68m) Rear Reception 13' 11'' x 11' 3'' (4.25m x 3.43m) Kitchen 7' 5'' x 19' 5'' (2.26m x 5.92m) Family Bathroom 7' 3'' x 7' 9'' (2.22m x 2.36m) Bedroom One 11' 11'' x 11' 5'' (3.63m x 3.48m) Bedroom One 11' 4'' x 11' 5'' (3.46m x 3.48m) Bedroom Three 8' 1'' x 7' 4'' (2.46m x 2.23m)

TOTAL FLOOR AREA: 984 sq.ft. (91.4 sq.m.) approx. Whilst every attempt has been made to ensure the accuracy of the floorplano contained here, measurements of doors, windows, norms and any other ferms are approximate and no responsibility is taken for any error, omission or mis-statement. This plan is for illustrative purposes why and should be used as such by any reservence numbers. This activity and the statement of the statem