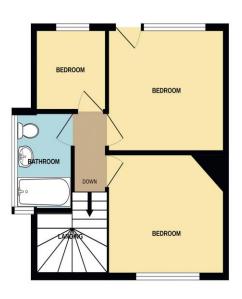

**Lounge** 11' 10" x 19' 7" (3.61m x 5.97m)

**Kitchen/Diner** 7' 3" x 16' 9" (2.22m x 5.10m)

**Family Bathroom** 7' 9" x 5' 10" (2.37m x 1.77m)

**Bedroom One** 9' 9" x 11' 11" (2.96m x 3.63m)

**Bedroom Two** 

**Bedroom Three** 7' 4" x 6' 7" (2.24m x 2m)

GROUND FLOOR 481 sq.ft. (44.6 sq.m.) approx.

1ST FLOOR 384 sq.ft. (35.6 sq.m.) approx.

TOTAL FLOOR AREA: 864 sq.ft. (80.3 sq.m.) approx.

Whilst every attempt has been made to ensure the accuracy of the floopian contained here, measurements of doors, windows, rooms and any other lenns are approximate and no responsibility is taken for any error, omission or mis-stement. This plan is for illustrative purposes only and should be used as such by any prospective purchaser. The services, systems and appliances shown have not been tested and no guarantee as to their openability or deficiency can be given. Made with Metropix 62024