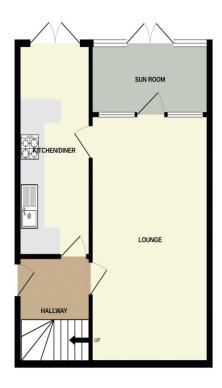

Callaghans are pleased to offer for sale this attractive semi-detached property with scope to improve it to your tastes. The property has plenty of original style and features, enhanced by a new bathroom. The welcoming hallway gives access to the dining kitchen with modern units and patio doors into the garden. The lounge is the length of the property with windows and door at the end opening into the sunroom and garden. On the first floor are three good sized bedrooms and the tiled bathroom with modern suite and over bath shower. Externally there is a garage and outhouse for storage as well as mature gardens. This could well be your stylish forever home for your family to grow into.

**Lounge** 11' 10" x 19' 7" (3.61m x 5.97m)

**Kitchen/Diner** 7' 3" x 16' 9" (2.22m x 5.10m)

**Family Bathroom** 7' 9" x 5' 10" (2.37m x 1.77m)

**Bedroom One** 9' 9" x 11' 11" (2.96m x 3.63m)

**Bedroom Two** 

**Bedroom Three** 7' 4" x 6' 7" (2.24m x 2m)

GROUND FLOOR 481 sq.ft. (44.6 sq.m.) approx.

1ST FLOOR 384 sq.ft. (35.6 sq.m.) approx.

TOTAL FLOOR AREA: 864 sq.ft. (80.3 sq.m.) approx.

Whilst every attempt has been made to ensure the accuracy of the floopian contained here, measurements of doors, windows, rooms and any other lenns are approximate and no responsibility is taken for any error, omission or mis-stement. This plan is for illustrative purposes only and should be used as such by any prospective purchaser. The services, systems and appliances shown have not been tested and no guarantee as to their openability or deficiency can be given. Made with Metropix 62024