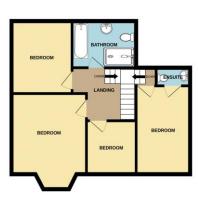

Callaghans are pleased to offer for sale this spacious Gatley detached. The property is in a great location and condition, offering the space for a growing family. To the front is the lounge with bay window illuminating the room, french doors open into the open dining space with access to the kitchen and sun room. The sun room overlooks the garden with ample space to relax with gazebo and summer house. The kitchen is perfect entertaining space and is well equipped with grey shaker style wall and floor units. By the kitchen is the utility room, keeping the laundry out of sight. For added space there is a side lounge or an ideal home office to complete the ground floor. On the first floor is the family bathroom with modern suite and stylish walk in shower. The master bedroom has an en-suite as an extra luxury. The three other bedrooms complete this special home. With the location and finish this property will attract a lot of interest, contact Callaghans now to book your viewing.

**Side Lounge** 17' 5" x 8' 8" (5.32m x 2.65m)

**Family Bathroom** 9' 3" x 6' 7" (2.83m x 2.01m)

**Bedroom One** 12' 6" x 9' 3" (3.82m x 2.81m)

**Bedroom Two** 11' 1" x 9' 1" (3.38m x 2.77m)

**Bedroom Three** 10' 11" x 11' 4" (3.34m x 3.46m)

**Bedroom Four** 7' 4" x 7' 7" (2.23m x 2.32m)

GROUND FLOOR 769 sq.ft. (71.4 sq.m.) approx. 1ST FLOOR 532 sq.ft. (49.4 sq.m.) approx.

TOTAL FLOOR AREA: 1301 sq.ft. (20.9 sq.m.) approx.

White every attempt has been made to ensure the accuracy of the Booplan contained here, measurements of doors, windows, rooms and any other ferms are approximated and no responsibility is taken for any every consistant or mis-statement. This plan is for flaturative purposes only and should be used as such by any prospective purchase. The services, sprisms and applicance shown have not been stred earlier or guarantee.