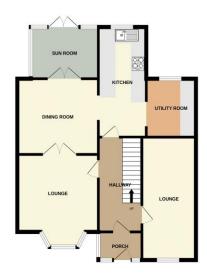

Callaghans are pleased to offer for sale this spacious Gatley detached. The property is in a great location and condition, offering the space for a growing family. To the front is the lounge with bay window illuminating the room, french doors open into the open dining space with access to the kitchen and sun room. The sun room overlooks the garden with ample space to relax with gazebo and summer house. The kitchen is perfect entertaining space and is well equipped with grey shaker style wall and floor units. By the kitchen is the utility room, keeping the laundry out of sight. For added space there is a side lounge or an ideal home office to complete the ground floor. On the first floor is the family bathroom with modern suite and stylish walk in shower. The master bedroom has an en-suite as an extra luxury. The three other bedrooms complete this special home. With the location and finish this property will attract a lot of interest, contact Callaghans now to book your viewing.

**Front Lounge** 11' 0" x 12' 1" (3.36m x 3.68m)

**Dining room** 11' 1" x 10' 9" (3.38m x 3.28m)

**Sun room** 7' 4" x 9' 5" (2.23m x 2.88m)

**Kitchen** 7' 1" x 15' 8" (2.16m x 4.78m)

**Utility room** 7' 3" x 8' 8" (2.22m x 2.65m)

**Side Lounge** 17' 5" x 8' 8" (5.32m x 2.65m)

**Family Bathroom** 9' 3" x 6' 7" (2.83m x 2.01m)

**Bedroom One** 12' 6" x 9' 3" (3.82m x 2.81m)

**Bedroom Two** 11' 1" x 9' 1" (3.38m x 2.77m)

**Bedroom Three** 10' 11" x 11' 4" (3.34m x 3.46m)

**Bedroom Four** 7' 4" x 7' 7" (2.23m x 2.32m)

GROUND FLOOR 769 sq.ft. (71.4 sq.m.) approx. 1ST FLOOR 532 sq.ft. (49.4 sq.m.) approx.

TOTAL FLOOR AREA: 1301 sq.ft. (20.9 sq.m.) approx.

White every attempt has been made to ensure the accuracy of the Booplan contained here, measurements of doors, windows, rooms and any other ferms are approximated and no responsibility is taken for any every consistant or mis-statement. This plan is for flaturative purposes only and should be used as such by any prospective purchase. The services, sprisms and applicance shown have not been stred earlier or guarantee.