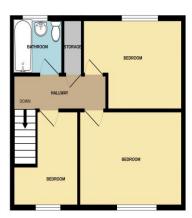

**Lounge** 16' 5" x 10' 3" (5m x 3.12m)

**Kitchen/Diner** 22' 9" x 8' 11" (6.94m x 2.72m)

**Family Bathroom** 5' 7" x 6' 9" (1.69m x 2.07m)

**Bedroom One** 13' 1" x 9' 10" (4m x 3m)

**Bedroom Two** 13' 5" x 9' 5" (4.1m x 2.86m)

**Bedroom Three** 9' 10" x 8' 10" (3m x 2.7m)

GROUND FLOOR 438 sq.ft. (40.7 sq.m.) approx.

1ST FLOOR 438 sq.ft. (40.6 sq.m.) approx.

TOTAL FLOOR AREA: 875 sq.ft. (81.3 sq.m.) approx

Whilst every attempt has been made to ensure the accuracy of the floorplan contained here, measurements of does, windows, comes and any other terms are approximate and no responsibility to state in on any error, omission or mis-statement. This pain is for illustrative purposes only and should be used as such by any prospective purchaser. The services, systems and appliances shown have not been tested and no guarantee as to their operation of control and to their operation of control and by their control and to their operation of control can be given.