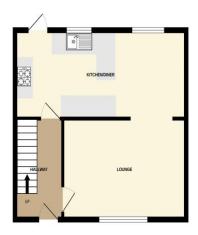

**Lounge** 16' 5" x 10' 3" (5m x 3.12m)

**Kitchen/Diner** 22' 9" x 8' 11" (6.94m x 2.72m)

**Family Bathroom** 5' 7" x 6' 9" (1.69m x 2.07m)

**Bedroom One** 13' 1" x 9' 10" (4m x 3m)

**Bedroom Two** 13' 5" x 9' 5" (4.1m x 2.86m)

**Bedroom Three** 9' 10" x 8' 10" (3m x 2.7m)

GROUND FLOOR 438 sq.ft. (40.7 sq.m.) approx.

1ST FLOOR 438 sq.ft. (40.6 sq.m.) approx.

TOTAL FLOOR AREA: 875 sq.ft. (81.3 sq.m.) approx

Whilst every attempt has been made to ensure the accuracy of the floorplan contained here, measurements of does, windows, comes and any other terms are approximate and no responsibility to state in on any error, omission or mis-statement. This pain is for illustrative purposes only and should be used as such by any prospective purchaser. The services, systems and appliances shown have not been tested and no guarantee as to their operation of control and to their operation of control and by their control and to their operation of control can be given.