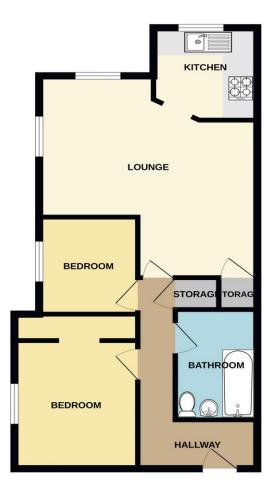

**Lounge** 16' 5" x 16' 4" (5m x 4.98m)

**Kitchen** 7' 7" x 7' 7" (2.32m x 2.3m)

**Family Bathroom** 6' 7" x 6' 0" (2m x 1.83m)

**Bedroom One** 10' 6" x 9' 0" (3.21m x 2.75m)

**Bedroom Two** 8' 0" x 7' 2" (2.44m x 2.19m)

GROUND FLOOR 568 sq.ft. (52.8 sq.m.) approx.

ix.

I here, measurements is taken for any error, used as such by any sted and no quarantee