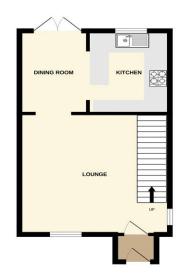

**Entrance Porch** 3' 3'' x 4' 3'' (1m x 1.3m)

**Lounge** 15' 7" x 14' 7" (4.76m x 4.44m)

**Dining Room** 7' 1" x 10' 0" (2.16m x 3.04m)

Kitchen 10' 0'' x 8' 2'' (3.04m x 2.48m)

**Rear Garden** 

**Family Bathroom** 5' 9" x 6' 4" (1.75m x 1.94m)