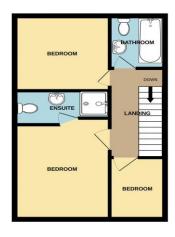

**Master bedroom** 9' 4'' x 13' 1'' (2.85m x 4m)

Bedroom Two 8' 11" x 9' 5" (2.73m x 2.86m)

**Bedroom Three** 

Callaghans Estate Agents 46 Church Road, Gatley, SK8 4NQ Telephone: 0161 491 4000, Fax: 0161 491 55 44 Website: www.callaghansltd.com Email: admin@callaghansltd.com