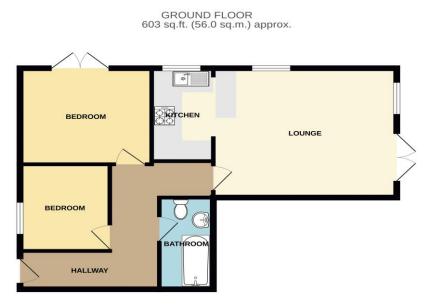

Lounge 13' 6" x 15' 10" (4.12m x 4.83m) Kitchen 9' 9" x 5' 4" (2.98m x 1.63m) Bathroom 4' 8" x 9' 7" (1.43m x 2.91m) Bedroom One 11' 4" x 10' 1" (3.46m x 3.08m) Bedroom Two 7' 7" x 9' 0" (2.31m x 2.74m) Balcony

> Callaghans Estate Agents 46 Church Road, Gatley, SK8 4NQ Telephone: 0161 491 4000, Fax: 0161 491 55 44 Website: www.callaghansltd.com Email: admin@callaghansltd.com

TOTAL FLOOR AREA: 603 sq ft. (56.0 sq m.) approx. White every attempt has been made to ensure the accuracy of the floorplac contained here, measurements of down, vetebox, notes and a dwy other man exe approximate and no negociatibity. Maker he approxiprospective justices and the second as to their containing of the second as to their containing on the second seco