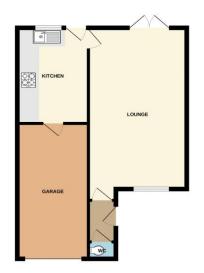

## Lounge

Kitchen 12' 4" x 8' 11" (3.76m x 2.71m) Downstairs W.C. 3' 5" x 2' 2" (1.05m x 0.65m) Garage 17' 8" x 8' 11" (5.38m x 2.72m) Bedroom One 14' 11" x 9' 4" (4.54m x 2.84m) Bedroom Two 15' 0" x 8' 11" (4.56m x 2.71m) Bedroom Three 12' 4" x 6' 1" (3.76m x 1.86m) Bathroom 8' 10" x 8' 2" (2.68m x 2.48m) Garden

> Callaghans Estate Agents 46 Church Road, Gatley, SK8 4NQ Telephone: 0161 491 4000, Fax: 0161 491 55 44 Website: www.callaghansltd.com Email: admin@callaghansltd.com

GROUND FLOOR 558 sq.ft. (51.8 sq.m.) approx.