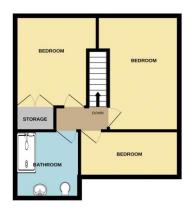

## Lounge

Kitchen 12' 4" x 8' 11" (3.76m x 2.71m) Downstairs W.C. 3' 5" x 2' 2" (1.05m x 0.65m) Garage 17' 8" x 8' 11" (5.38m x 2.72m) Bedroom One 14' 11" x 9' 4" (4.54m x 2.84m) Bedroom Two 15' 0" x 8' 11" (4.56m x 2.71m) Bedroom Three 12' 4" x 6' 1" (3.76m x 1.86m) Bathroom 8' 10" x 8' 2" (2.68m x 2.48m) Garden

TOTAL FLOOR AREA: 1011 sp.f. (93.9 sp.m.) approx. While every attempt hos there made to ensure the accuracy of the floorplan contained here, measurement of discuss and the spectra of the spectra of the spectra of the spectra omission or ministement. The gain to be full thattampt puppees day and floor day of advoid the used as such by any prospective purchase. The services, systems and agalances them have not been instead and no parameter as to the spectra of the services of the spectra of the spectra of the spectra of the spectra spectra of the spectra as to the spectra of the spectra