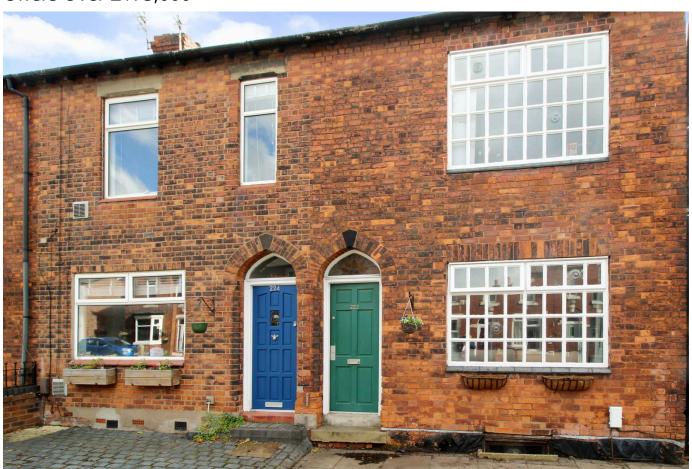

## 222 Stockport Road, Cheadle, SK8 2BT

Offers Over £175,000

If you are looking for a spacious affordable home in the Cheadle area, take a look at this end garden terraced house, situated close to the village and access to the motorway network. The property requires some updating and improvement, but offers size, versatility and a wonderful opportunity to personalise and add value. The accommodation includes a hall, two separate reception rooms, a contemporary fitted kitchen, two double bedrooms and a bathroom/ WC combined. Other features include gas central heating, double glazing and a useful basement storage cellar. Outside there is a private rear garden that does require some work and there is a space at the front to park.

## **Key Features**

- Spacious, slightly extended end garden terraced house
- Two separate reception rooms
- Modern Bathroom/WC combined
- Private rear garden which requires some attention
- Modernisation and updating required