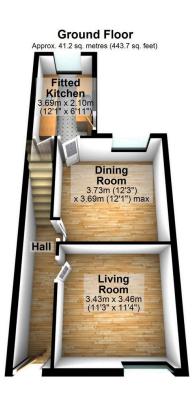

## 222 Stockport Road, Cheadle, SK8 2BT

Offers Over £175,000

If you are looking for a spacious affordable home in the Cheadle area, take a look at this end garden terraced house, situated close to the village and access to the motorway network. The property requires some updating and improvement, but offers size, versatility and a wonderful opportunity to personalise and add value. The accommodation includes a hall, two separate reception rooms, a contemporary fitted kitchen, two double bedrooms and a bathroom/ WC combined. Other features include gas central heating, double glazing and a useful basement storage cellar. Outside there is a private rear garden that does require some work and there is a space at the front to park.

## **Key Features**

- Spacious, slightly extended end garden terraced house
- Two separate reception rooms
- Modern Bathroom/WC combined
- Private rear garden which requires some attention
- Modernisation and updating required

- Two double bedrooms
- Contemporary fitted kitchen
- Gas central heating, double glazing & useful cellar
- · Off road parking
- Exceptional value home with huge potential

Total area: approx. 92.5 sq. metres (995.3 sq. feet)