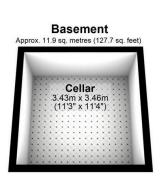

## 222 Stockport Road, Cheadle, SK8 2BT

Offers Over £175,000

If you are looking for a spacious affordable home in the Cheadle area, take a look at this end garden terraced house, situated close to the village and access to the motorway network. The property requires some updating and improvement, but offers size, versatility and a wonderful opportunity to personalise and add value. The accommodation includes a hall, two separate reception rooms, a contemporary fitted kitchen, two double bedrooms and a bathroom/ WC combined. Other features include gas central heating, double glazing and a useful basement storage cellar. Outside there is a private rear garden that does require some work and there is a space at the front to park.

- Two double bedrooms
- Contemporary fitted kitchen
- Gas central heating, double glazing & useful cellar
- · Off road parking
- Exceptional value home with huge potential

Total area: approx. 92.5 sq. metres (995.3 sq. feet)