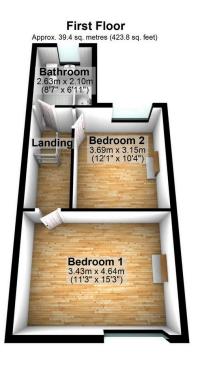

## 222 Stockport Road, Cheadle, SK8 2BT

Offers Over £175,000

If you are looking for a spacious affordable home in the Cheadle area, take a look at this end garden terraced house, situated close to the village and access to the motorway network. The property requires some updating and improvement, but offers size, versatility and a wonderful opportunity to personalise and add value. The accommodation includes a hall, two separate reception rooms, a contemporary fitted kitchen, two double bedrooms and a bathroom/ WC combined. Other features include gas central heating, double glazing and a useful basement storage cellar. Outside there is a private rear garden that does require some work and there is a space at the front to park.

## **Key Features**

- Spacious, slightly extended end garden terraced house
- Two separate reception rooms
- Modern Bathroom/WC combined
- Private rear garden which requires some attention
- Modernisation and updating required

- Two double bedrooms
- Contemporary fitted kitchen
- Gas central heating, double glazing & useful cellar
- · Off road parking
- Exceptional value home with huge potential

Total area: approx. 92.5 sq. metres (995.3 sq. feet)