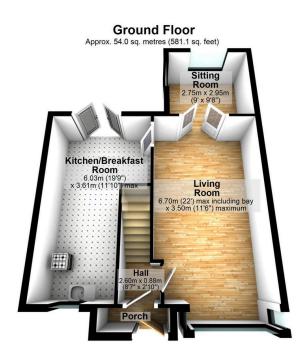

Total area: approx. 98.9 sq. metres (1065.0 sq. feet)

Your home may be repossessed if you do not keep up repayments on your mortgage N.B. Maurice Kilbride Residential Sales and Lettings Limited for themselves and for the vendors or lessors of this property whose agents they are given notice that; 1. The particulars are set out as a general outline only for the guidance of intending purchases or lesser and do not constitute part of an offer or contract. 2. All descriptions, dimensions, references and condition or necessary permission for use and occupation and other details are given without responsibility or intending purchasers or tenants should not rely on them as statement or representations of face must satisfy themselves in inspection or otherwise as to the correctness of each of them. 3. No person in the employment of Maurice Kilbride Residential Sales or Lettings Limited has any authority to make or give any representation or warranty whatever in relation to this property.