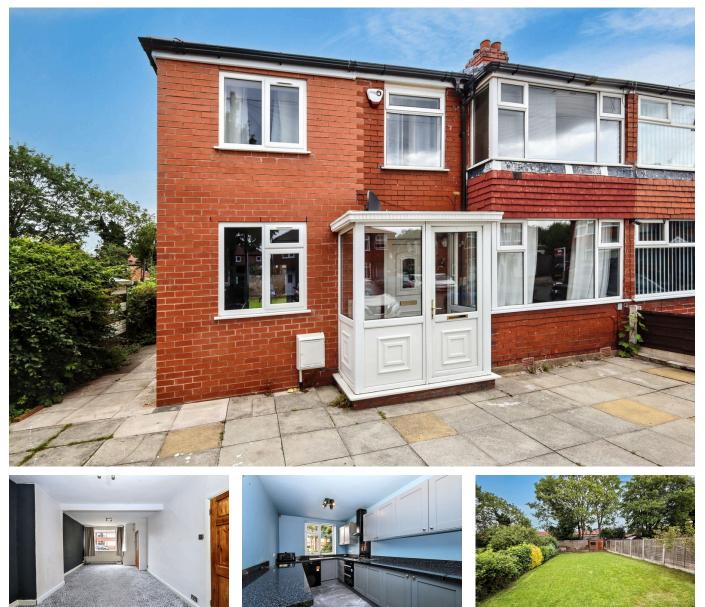

## 55 Deane Avenue, Cheadle, SK8 2DN

£350,000

## 🛤 4 🚰 2 🚘 2

Located on a quiet, established cul-de-sac in ever popular Cheadle, this substantially extended semi detached family home offers spacious, versatile living with huge potential. The well planned layout includes four bedrooms, two bathrooms, a good size living room, with an additional sitting room/office to the rear and a stylish fitted kitchen/breakfast room—perfect for modern family life. The property benefits from gas central heating, double glazing, and a large lawned rear garden ideal for outdoor enjoyment. There's also off road parking to the front. While some cosmetic updating is required, the property offers a fantastic opportunity to create your dream family home in a sought after location at a competitive price. Viewing is highly recommended!

## **Key Features**

- Substantially extended family home
- Four bedrooms, two bathrooms
- Stylish fitted kitchen/breakfast room
- Off road parking to the front
- Huge potential to update and add value

- Quiet & established Cheadle cul-de-sac
- Good size living room plus sitting room/ office
- Large lawned rear garden perfect for families
- Gas central heating & double glazing
- Ideal opportunity to create your dream home