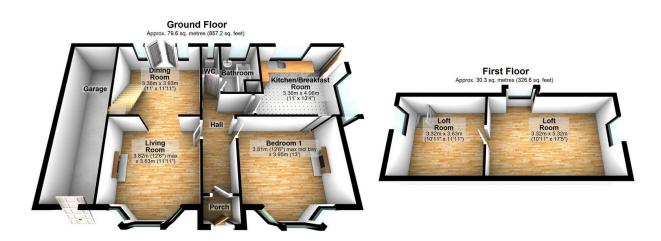

## 36 Wensley Road, Cheadle, SK8 1QH

Offers Over £350,000

🍋 2 🖕 1 🚘 0

A rare opportunity to purchase a detached dormer bungalow on a generous corner plot in one of Cheadle's most sought-after residential spots — just a short stroll from the village. This is a property bursting with potential and the chance to personalise and add value. Inside, there's a porch, hall, open plan lounge and dining room, kitchen, double bedroom, bathroom, and separate WC. Upstairs you'll find two spacious dormer rooms full of conversion potential. With gas central heating, double glazing, and scope to extend or modernise (Subject to planning), the opportunities are endless. Outside offers gardens to three sides, including a delightful private lawned rear garden, off road parking, and an attached garage that could become additional living space if required.

Total area: approx. 110.0 sq. metres (1183.8 sq. feet)

Your home may be repossessed if you do not keep up repayments on your mortgage N.B. Maurice Kilbride Residential Sales and Lettings Limited for themselves and for the vendors or lessors of this property whose agents they are given notice that; 1. The particulars are set out as a general outline only for the guidance of intending purchases or lesser and do not constitute part of an offer or contract. 2. All descriptions, dimensions, references and condition or necessary permission for use and occupation and other details are given without responsibility or intending purchasers or tenants should not rely on them as statement or representations of face must satisfy themselves in inspection or otherwise as to the correctness of each of them. 3. No person in the employment of Maurice Kilbride Residential Sales or Lettings Limited has any authority to make or give any representation or warranty whatever in relation to this property.