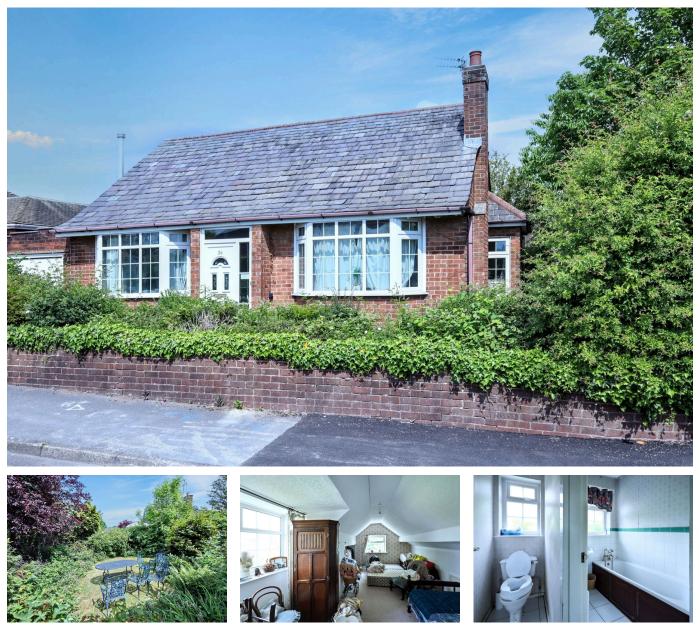

## 36 Wensley Road, Cheadle, SK8 1QH

Offers Over £350,000

🍋 2 🖕 1 🚘 0

A rare opportunity to purchase a detached dormer bungalow on a generous corner plot in one of Cheadle's most sought-after residential spots — just a short stroll from the village. This is a property bursting with potential and the chance to personalise and add value. Inside, there's a porch, hall, open plan lounge and dining room, kitchen, double bedroom, bathroom, and separate WC. Upstairs you'll find two spacious dormer rooms full of conversion potential. With gas central heating, double glazing, and scope to extend or modernise (Subject to planning), the opportunities are endless. Outside offers gardens to three sides, including a delightful private lawned rear garden, off road parking, and an attached garage that could become additional living space if required.

## **Key Features**

- Detached dormer bungalow
- Generous corner plot
- Versatile bedroom options
- Driveway and attached garage
- Huge potential to add value

- Prime Cheadle location
- Full renovation required
- Open plan living and dining rooms
- Attractive well stocked gardens to three sides
- · Early viewing essential