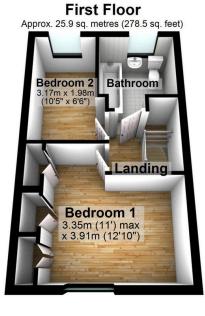

Total area: approx. 52.9 sq. metres (569.5 sq. feet)

Your home may be repossessed if you do not keep up repayments on your mortgage N.B. Maurice Kilbride Residential Sales and Lettings Limited for themselves and for the vendors or lessors of this property whose agents they are given notice that; 1. The particulars are set out as a general outline only for the guidance of intending purchases or lesser and do not constitute part of an offer or contract. 2. All descriptions, dimensions, references and condition or necessary permission for use and occupation and other details are given without responsibility or intending purchasers or tenants should not rely on them as statement or representations of face must satisfy themselves in inspection or otherwise as to the correctness of each of them. 3. No person in the employment of Maurice Kilbride Residential Sales or Lettings Limited has any authority to make or give any representation or warranty whatever in relation to this property.