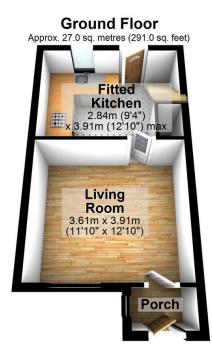

Total area: approx. 52.9 sq. metres (569.5 sq. feet)

Your home may be repossessed if you do not keep up repayments on your mortgage N.B. Maurice Kilbride Residential Sales and Lettings Limited for themselves and for the vendors or lessors of this property whose agents they are given notice that; 1. The particulars are set out as a general outline only for the guidance of intending purchases or lesser and do not constitute part of an offer or contract. 2. All descriptions, dimensions, references and condition or necessary permission for use and occupation and other details are given without responsibility or intending purchasers or tenants should not rely on them as statement or representations of face must satisfy themselves in inspection or otherwise as to the correctness of each of them. 3. No person in the employment of Maurice Kilbride Residential Sales or Lettings Limited has any authority to make or give any representation or warranty whatever in relation to this property.