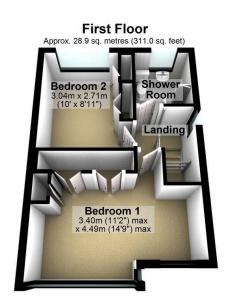

## 90 Deane Avenue, Cheadle, SK8 2DW

Offers Over £260,000

Quietly situated at the head of a cul de sac, this two-bedroom end guasi semi would make an ideal starter home or buy to let investment opportunity. Occupying a fantastic generous plot, with off road parking to the front and a superb southerly facing rear garden, this property is perfect for those looking for a value for money home in Cheadle. Inside, there is an entrance hall, front living room, and a well fitted kitchen/breakfast room, leading to a bright conservatory/dining space. Upstairs are two decent bedrooms, both with fitted storage, plus a modern shower room/ WC. Additional benefits include gas central heating and double glazing. Situated in a popular location, close to Cheadle Village, excellent schools, and superb transport links for those needing to commute, this property isn't expected to hang around long!

Total area: approx. 64.9 sq. metres (698.9 sq. feet)