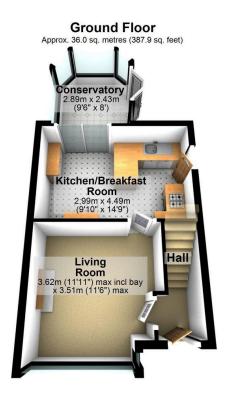

## 90 Deane Avenue, Cheadle, SK8 2DW

Offers Over £260,000

Quietly situated at the head of a cul de sac, this two-bedroom end guasi semi would make an ideal starter home or buy to let investment opportunity. Occupying a fantastic generous plot, with off road parking to the front and a superb southerly facing rear garden, this property is perfect for those looking for a value for money home in Cheadle. Inside, there is an entrance hall, front living room, and a well fitted kitchen/breakfast room, leading to a bright conservatory/dining space. Upstairs are two decent bedrooms, both with fitted storage, plus a modern shower room/ WC. Additional benefits include gas central heating and double glazing. Situated in a popular location, close to Cheadle Village, excellent schools, and superb transport links for those needing to commute, this property isn't expected to hang around long!

Total area: approx. 64.9 sq. metres (698.9 sq. feet)