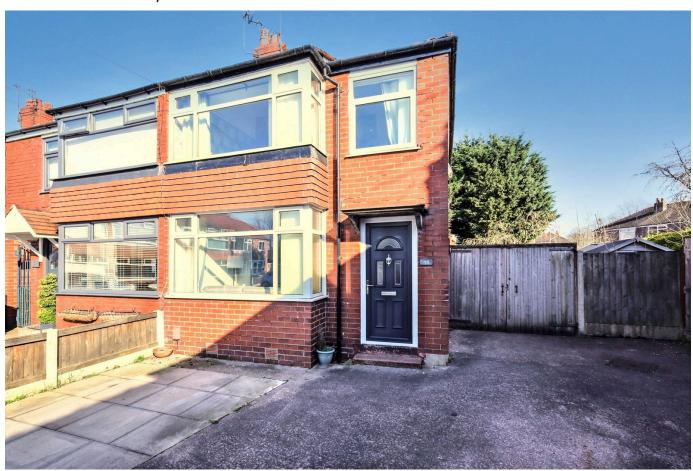

## 90 Deane Avenue, Cheadle, SK8 2DW

Offers Over £260,000

Quietly situated at the head of a cul de sac, this two-bedroom end guasi semi would make an ideal starter home or buy to let investment opportunity. Occupying a fantastic generous plot, with off road parking to the front and a superb southerly facing rear garden, this property is perfect for those looking for a value for money home in Cheadle. Inside, there is an entrance hall, front living room, and a well fitted kitchen/breakfast room, leading to a bright conservatory/dining space. Upstairs are two decent bedrooms, both with fitted storage, plus a modern shower room/ WC. Additional benefits include gas central heating and double glazing. Situated in a popular location, close to Cheadle Village, excellent schools, and superb transport links for those needing to commute, this property isn't expected to hang around long!

## **Key Features**

- Great value starter home or buy to let investment opportunity
- Quiet cul de sac in popular location
- Front living room & well fitted dining
- Modern shower room/WC combined
- Off road parking

- Two bedroom end quasi semi detached home
- Close to shops, schools and excellent transport links
- Useful conservatory/dining room
- Gas central heating and double glazing
- Large Southerly facing lawned rear garden