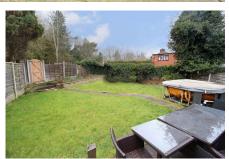

## 5 Melrose Avenue, Cheadle Heath, SK3 0QX

£290,000 Page 3 Fag 1

Tucked away in a peaceful, child friendly cul de sac, this extended bay fronted semi detached home is situated in a sought after residential location, just a stone's throw from local shops, schools, and excellent transport links, including easy access to the national motorway network. Occupying a generous plot, the property boasts spacious and versatile accommodation, including an entrance hall, a bright and airy through living/dining room, a kitchen/breakfast room, and a handy utility room. Upstairs, you'll find three bedrooms and a stylish, modern bathroom/WC. Other features include gas central heating and double glazing, yet the property still offers scope for further enhancement and value addition. Externally, the property enjoys off road parking to the front, while to the rear, is a south-facing garden, which is not overlooked.

- Fantastic opportunity to personalise and add value
- Kitchen/breakfast room plus separate utility room
- Generous South facing rear garden
- Gas central heating and double glazing
- Easy access to the motorway great for commuters