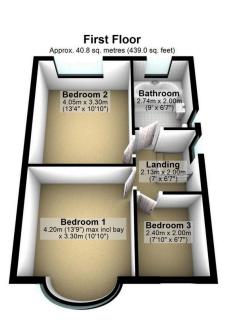

## 5 Melrose Avenue, Cheadle Heath, SK3 0QX

£290,000 Page 3 Fag 1

Tucked away in a peaceful, child friendly cul de sac, this extended bay fronted semi detached home is situated in a sought after residential location, just a stone's throw from local shops, schools, and excellent transport links, including easy access to the national motorway network. Occupying a generous plot, the property boasts spacious and versatile accommodation, including an entrance hall, a bright and airy through living/dining room, a kitchen/breakfast room, and a handy utility room. Upstairs, you'll find three bedrooms and a stylish, modern bathroom/WC. Other features include gas central heating and double glazing, yet the property still offers scope for further enhancement and value addition. Externally, the property enjoys off road parking to the front, while to the rear, is a south-facing garden, which is not overlooked.

Total area: approx. 94.2 sq. metres (1014.1 sq. feet)