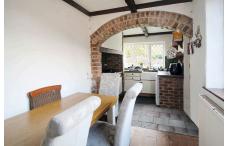

## 5 Melrose Avenue, Cheadle Heath, SK3 0QX

£290,000 Page 3 Fag 1

Tucked away in a peaceful, child friendly cul de sac, this extended bay fronted semi detached home is situated in a sought after residential location, just a stone's throw from local shops, schools, and excellent transport links, including easy access to the national motorway network. Occupying a generous plot, the property boasts spacious and versatile accommodation, including an entrance hall, a bright and airy through living/dining room, a kitchen/breakfast room, and a handy utility room. Upstairs, you'll find three bedrooms and a stylish, modern bathroom/WC. Other features include gas central heating and double glazing, yet the property still offers scope for further enhancement and value addition. Externally, the property enjoys off road parking to the front, while to the rear, is a south-facing garden, which is not overlooked.

- Fantastic opportunity to personalise and add value
- Kitchen/breakfast room plus separate utility room
- Generous South facing rear garden
- Gas central heating and double glazing
- Easy access to the motorway great for commuters