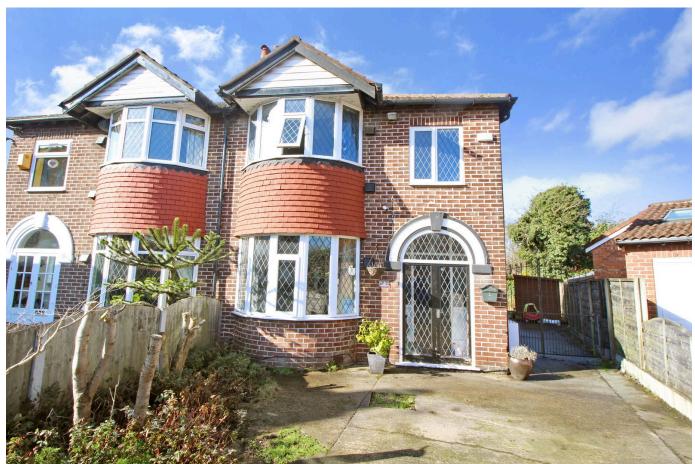

## 5 Melrose Avenue, Cheadle Heath, SK3 0QX

£290,000 Page 3 Fag 1

Tucked away in a peaceful, child friendly cul de sac, this extended bay fronted semi detached home is situated in a sought after residential location, just a stone's throw from local shops, schools, and excellent transport links, including easy access to the national motorway network. Occupying a generous plot, the property boasts spacious and versatile accommodation, including an entrance hall, a bright and airy through living/dining room, a kitchen/breakfast room, and a handy utility room. Upstairs, you'll find three bedrooms and a stylish, modern bathroom/WC. Other features include gas central heating and double glazing, yet the property still offers scope for further enhancement and value addition. Externally, the property enjoys off road parking to the front, while to the rear, is a south-facing garden, which is not overlooked.