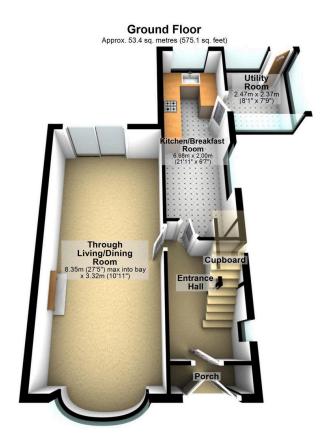

## 5 Melrose Avenue, Cheadle Heath, SK3 0QX

£290,000 Page 3 Fag 1

Tucked away in a peaceful, child friendly cul de sac, this extended bay fronted semi detached home is situated in a sought after residential location, just a stone's throw from local shops, schools, and excellent transport links, including easy access to the national motorway network. Occupying a generous plot, the property boasts spacious and versatile accommodation, including an entrance hall, a bright and airy through living/dining room, a kitchen/breakfast room, and a handy utility room. Upstairs, you'll find three bedrooms and a stylish, modern bathroom/WC. Other features include gas central heating and double glazing, yet the property still offers scope for further enhancement and value addition. Externally, the property enjoys off road parking to the front, while to the rear, is a south-facing garden, which is not overlooked.

Total area: approx. 94.2 sq. metres (1014.1 sq. feet)