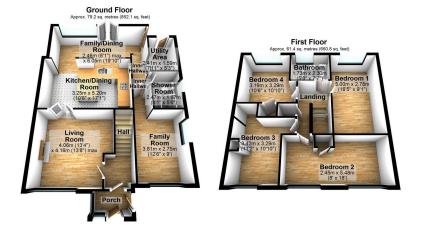

Total area: approx. 140.5 sq. metres (1512.8 sq. feet)

- · Substantially extended semi- · Over 1,500 sq. ft. of stylish detached home
- · Generous, elevated corner plot
- Spacious rear sitting/dining room
- · Beautiful rear garden with fruit trees & vegetable plots
- Easy access to Gatley village,
  Perfect blend of comfort, schools, and transport links