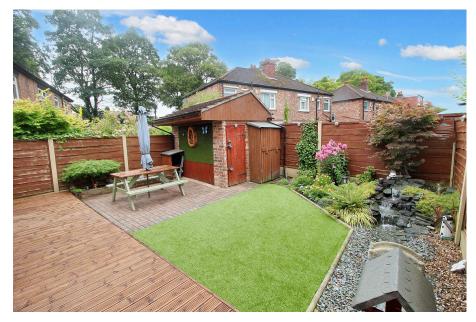

Upstairs, you'll find three well-proportioned bedrooms and a combined bathroom/WC. The property also benefits from gas central heating and double glazing throughout.

Externally, the home occupies a generous plot with a wide frontage, offering parking space for up to four cars behind secure wrought iron gates. The rear garden is private, beautifully landscaped with artificial lawn, seating areas, well-stocked flower beds, and a charming water feature, ensuring a peaceful, outdoor space, which is not overlooked.