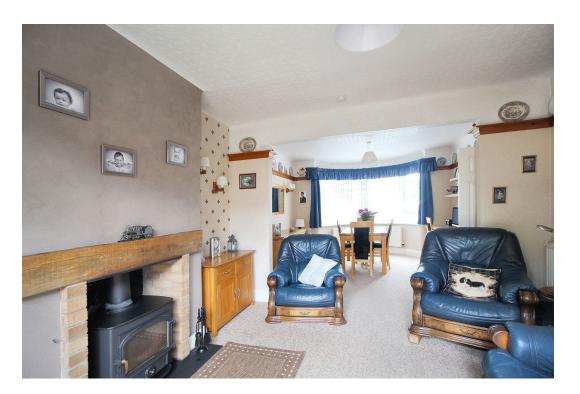

One of the standout features of this lovely home is the generous room sizes throughout. The accommodation begins with a porch and welcoming hallway, leading to an expansive open-plan living and dining area. This inviting space includes a feature multi-fuel burning stove. There is a stylish, contemporary fitted kitchen. Additionally, the ground floor boasts a versatile room that can serve as a second living area, office, bedroom, or, as currently enjoyed, a man cave/bar. A combined shower room/WC completes the ground floor.