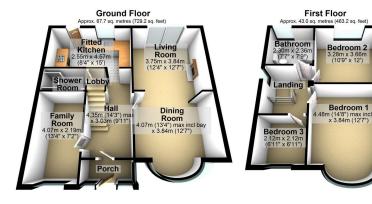

One of the standout features of this lovely home is the generous room sizes throughout. The accommodation begins with a porch and welcoming hallway, leading to an expansive open-plan living and dining area. This inviting space includes a feature multi-fuel burning stove. There is a stylish, contemporary fitted kitchen. Additionally, the ground floor boasts a versatile room that can serve as a second living area, office, bedroom, or, as currently enjoyed, a man cave/bar. A combined shower room/WC completes the ground floor.

Upstairs, you'll find three well-proportioned bedrooms and a combined bathroom/WC. The property also benefits from gas central heating and double glazing throughout.

Externally, the home occupies a generous plot with a wide frontage, offering parking space for up to four cars behind secure wrought iron gates. The rear garden is private, beautifully landscaped with artificial lawn, seating areas, well-stocked flower beds, and a charming water feature, ensuring a peaceful, outdoor space, which is not overlooked.

Total area: approx. 110.8 sq. metres (1192.4 sq. feet)

- Spacious & Extended Semi-**Detached Family Home**
- · Generous Room Sizes Throughout
- good schools · Living/Dining Area with Multi-

Close to motorway, Cheadle