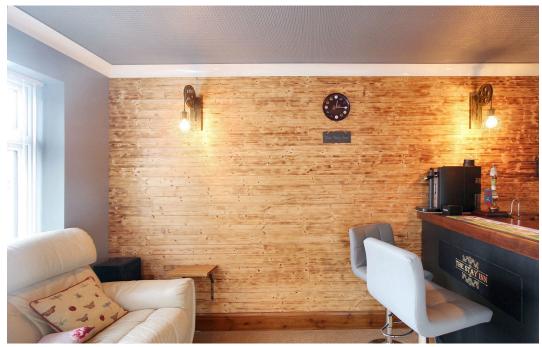

One of the standout features of this lovely home is the generous room sizes throughout. The accommodation begins with a porch and welcoming hallway, leading to an expansive open-plan living and dining area. This inviting space includes a feature multi-fuel burning stove. There is a stylish, contemporary fitted kitchen. Additionally, the ground floor boasts a versatile room that can serve as a second living area, office, bedroom, or, as currently enjoyed, a man cave/bar. A combined shower room/WC completes the ground floor.