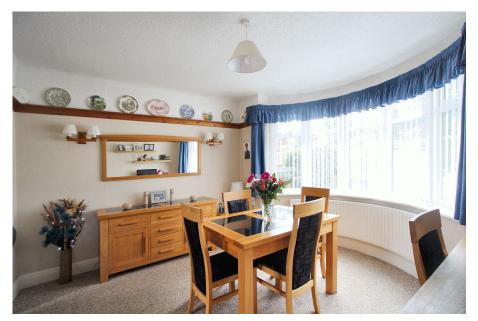

One of the standout features of this lovely home is the generous room sizes throughout. The accommodation begins with a porch and welcoming hallway, leading to an expansive open-plan living and dining area. This inviting space includes a feature multi-fuel burning stove. There is a stylish, contemporary fitted kitchen. Additionally, the ground floor boasts a versatile room that can serve as a second living area, office, bedroom, or, as currently enjoyed, a man cave/bar. A combined shower room/WC completes the ground floor.

Upstairs, you'll find three well-proportioned bedrooms and a combined bathroom/WC. The property also benefits from gas central heating and double glazing throughout.

Externally, the home occupies a generous plot with a wide frontage, offering parking space for up to four cars behind secure wrought iron gates. The rear garden is private, beautifully landscaped with artificial lawn, seating areas, well-stocked flower beds, and a charming water feature, ensuring a peaceful, outdoor space, which is not overlooked.