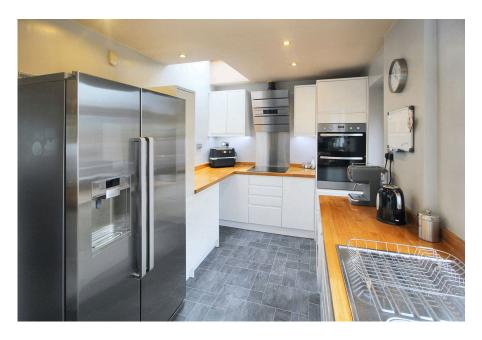

One of the standout features of this lovely home is the generous room sizes throughout. The accommodation begins with a porch and welcoming hallway, leading to an expansive open-plan living and dining area. This inviting space includes a feature multi-fuel burning stove. There is a stylish, contemporary fitted kitchen. Additionally, the ground floor boasts a versatile room that can serve as a second living area, office, bedroom, or, as currently enjoyed, a man cave/bar. A combined shower room/WC completes the ground floor.