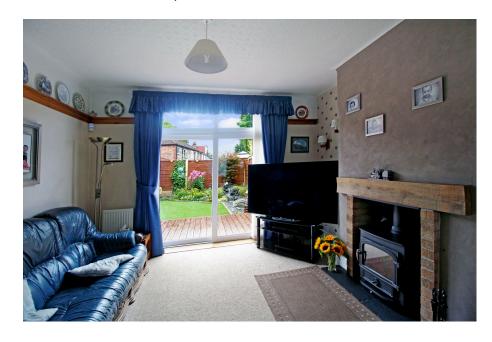

One of the standout features of this lovely home is the generous room sizes throughout. The accommodation begins with a porch and welcoming hallway, leading to an expansive open-plan living and dining area. This inviting space includes a feature multi-fuel burning stove. There is a stylish, contemporary fitted kitchen. Additionally, the ground floor boasts a versatile room that can serve as a second living area, office, bedroom, or, as currently enjoyed, a man cave/bar. A combined shower room/WC completes the ground floor.