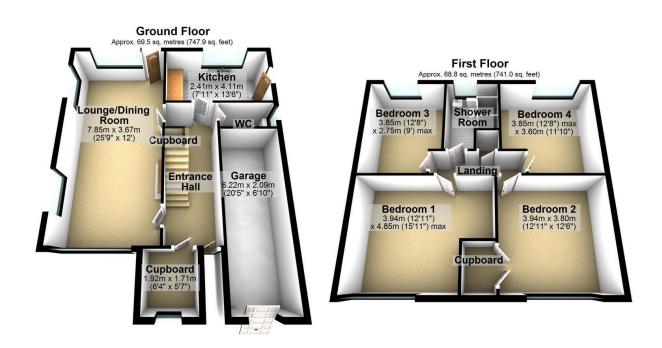

# 51 Grasmere Road, Gatley, SK8 4RS

Offers Over £450,000

This well maintained four-bedroom detached property on the popular Lakes estate in Gatley offers the perfect canvas to create your forever home, including an entrance hall with a walk-in cupboard and ground floor WC, the heart of this home is the expansive open-plan living/dining area, there is also a fitted kitchen. Upstairs, four generous bedrooms and a family bathroom complete the accommodation. The property boasts gas central heating and double glazing throughout. Outside, enjoy a private lawned rear garden, extensive off-road parking, and an attached garage with potential for conversion to additional living space. Gatley village offers a charming community atmosphere with a variety of amenities, a train station for easy commuting, popular schools, and convenient access to the national motorway network.

## **Key Features**

- Four-bedroom detached family home on Gatley's desirable Lakes estate
- In need of updating, but huge potential to create your forever home
- Large open-plan living/dining room space
- Four generous bedrooms and bathroom/WC
- Private lawned rear garden

- Close to Gatley village amenities, train station, top schools, and motorway
- Hall with walk-in cupboard and ground floor WC
- · Fitted kitchen
- Gas central heating and double glazing
- Extensive off-road parking and attached garage with conversion potential

Total area: approx. 138.3 sq. metres (1488.9 sq. feet)