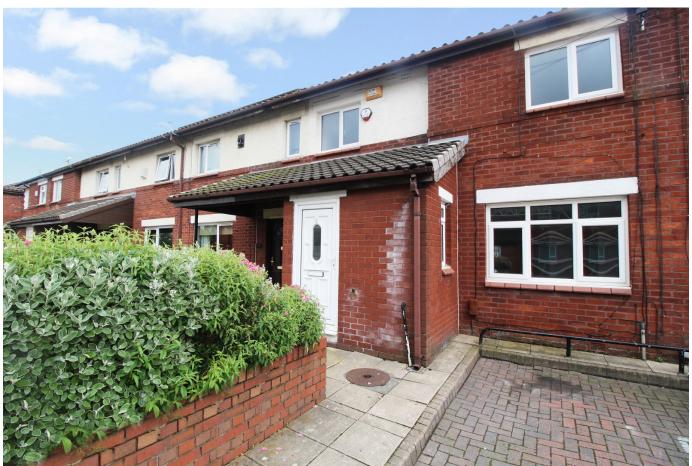

## 10 Meerbrook Road, Cheadle Heath, SK3 0NJ

Offers Over £200,000

This deceptively spacious four bedroom family home is situated in an established location, convenient to local shops, schools, Stockport town centre, public transport and access to the motorway network. The property is being sold with the benefit of no onward chain and new carpets upstairs. Downstairs, there is an entrance vestibule with a useful WC off, good size living room, kitchen and upstairs there is a bathroom/WC combined. Other features include gas central heating and double glazing, plus a good size rear garden and off road parking at the front. The property offers a great opportunity for someone to personalise and make this their home.

## **Key Features**

- · Deceptively spacious middle terraced family house
- Four bedrooms
- Kitchen
- Gas central heating and double glazing
- Good size outside space to the rear

- Established location, close to all amenities, motorway access and Stockport
- Good size living room
- Bathroom/WC plus ground floor WC
- · Off road parking
- Redecorated and new carpets upstairs