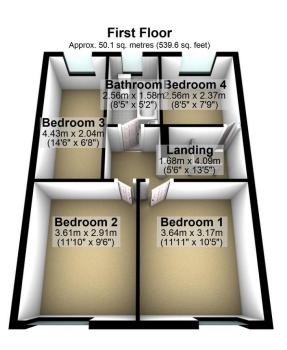

## 10 Meerbrook Road, Cheadle Heath, SK3 0NJ

Offers Over £200,000

This deceptively spacious four bedroom family home is situated in an established location, convenient to local shops, schools, Stockport town centre, public transport and access to the motorway network. The property is being sold with the benefit of no onward chain and new carpets upstairs. Downstairs, there is an entrance vestibule with a useful WC off, good size living room, kitchen and upstairs there is a bathroom/WC combined. Other features include gas central heating and double glazing, plus a good size rear garden and off road parking at the front. The property offers a great opportunity for someone to personalise and make this their home.

## **Key Features**

- · Deceptively spacious middle terraced family house
- Four bedrooms
- Kitchen
- Gas central heating and double glazing
- Good size outside space to the rear

- Established location, close to all amenities, motorway access and Stockport
- Good size living room
- Bathroom/WC plus ground floor WC
- · Off road parking
- Redecorated and new carpets upstairs

Total area: approx. 92.9 sq. metres (1000.1 sq. feet)