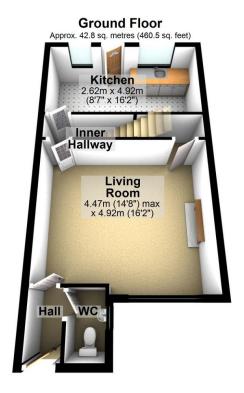

## 10 Meerbrook Road, Cheadle Heath, SK3 0NJ

Offers Over £200,000

This deceptively spacious four bedroom family home is situated in an established location, convenient to local shops, schools, Stockport town centre, public transport and access to the motorway network. The property is being sold with the benefit of no onward chain and new carpets upstairs. Downstairs, there is an entrance vestibule with a useful WC off, good size living room, kitchen and upstairs there is a bathroom/WC combined. Other features include gas central heating and double glazing, plus a good size rear garden and off road parking at the front. The property offers a great opportunity for someone to personalise and make this their home.

## **Key Features**

- · Deceptively spacious middle terraced family house
- Four bedrooms
- Kitchen
- Gas central heating and double glazing
- Good size outside space to the rear

- Established location, close to all amenities, motorway access and Stockport
- Good size living room
- Bathroom/WC plus ground floor WC
- · Off road parking
- Redecorated and new carpets upstairs

Total area: approx. 92.9 sq. metres (1000.1 sq. feet)