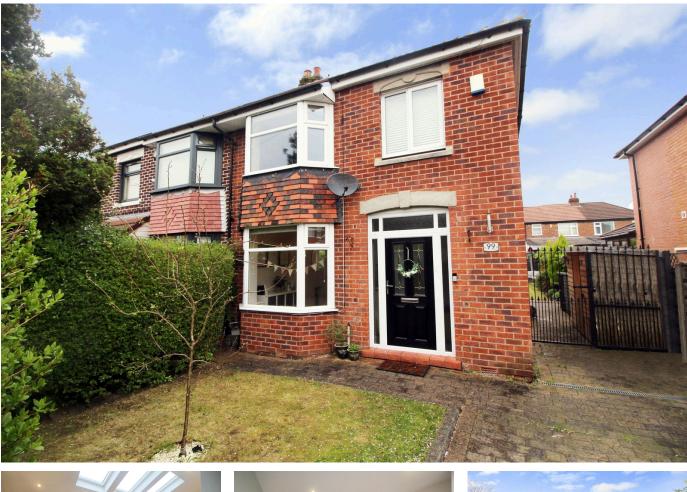

## 99 Boundary Road, Cheadle, SK8 2EW

£320,000

🍋 3 🚆 1 🚘 1

This superbly appointed, extended family home offers a rare opportunity to enjoy contemporary living in a highly desirable location. With its blend of style, comfort, and convenience, it's a must-see for those young families or first time buyers seeking the perfect place to call home. The focal point of the ground floor is the stunning open-plan living and dining space, seamlessly integrating indoor and outdoor living with bi-fold doors that open onto the rear garden. The modern kitchen is well-fitted with a range of appliances. Upstairs, three bedrooms await. The luxurious bathroom even has Bluetooth speakers. Other features include gas central heating and double glazing. Outside, the property continues to impress with its well-maintained, private lawned rear garden, There is also off road parking to the front.

## **Key Features**

- Substantially extended semi detached family house
- · Stylish contemporary interior
- Well fitted modern kitchen
- Three bedrooms
- Private rear garden and off road parking

- Sought after location, close to popular schools, shops and motorway access
- Open plan living/dining space with feature bi fold doors
- Attractive bathroom with built in blue tooth speakers
- Gas central heating and double glazing
- Early viewing recommended to avoid disappointment