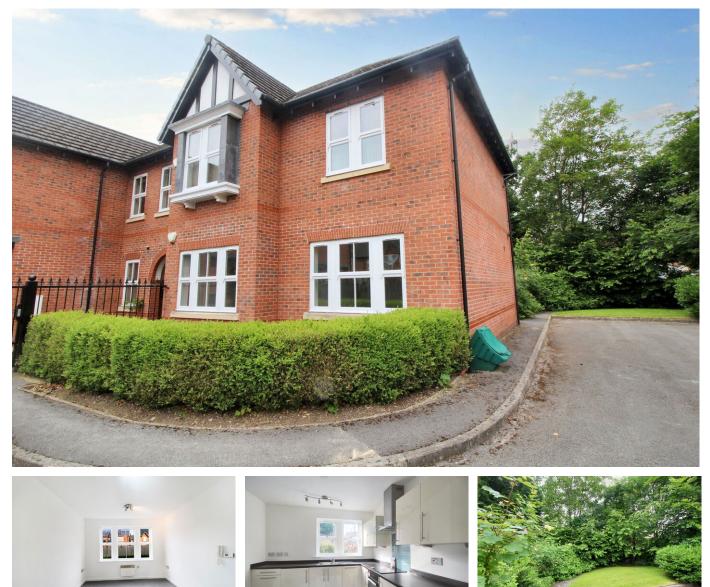

## **5 Abney Place, Cheadle, SK8 1GY**

£195,000

🍋 1 🚰 1 🚘 1

This beautifully refurbished ground floor apartment is ideal for downsizers or first-time buyers seeking a secure, low-maintenance home in a prime location. Set within a small, gated development just a short stroll from the shops, café's and restaurants of Cheadle Village, it offers the perfect blend of convenience and peace of mind. The property has been fully redecorated with new carpets and flooring throughout, and comprises a communal entrance, private hallway, bright living room, stylish modern kitchen with integrated appliances, double bedroom and a contemporary bathroom/WC. Additional features include electric heating, double glazing, secure resident and visitor parking, and well maintained communal gardens. A smart move for those looking for comfort, security and village living.

## **Key Features**

- Totally refurbished ground floor apartment
- · Wonderful location
- close to the heart of Cheadle village
- Secure gated development with parking and communal gardens
- Generous Living room

- Contemporary fitted kitchen with appliances
- One bedroom
- · Luxury bathroom/WC combined
- Electric heating and double glazing
- Ideal for downsizers or first time buyers

Total area: approx. 48.3 sq. metres (519.7 sq. feet)