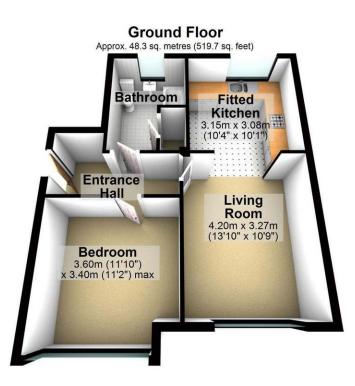

- Contemporary fitted kitchen with appliances
- One bedroom
- · Luxury bathroom/WC combined
- Electric heating and double glazing
- Ideal for downsizers or first time buyers

Total area: approx. 48.3 sq. metres (519.7 sq. feet)