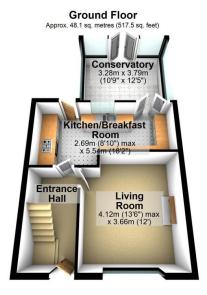

# 207 Turves Road, Cheadle Hulme, SK8 6AL

Offers Over £285,000

A spacious, superbly improved two/three bedroom middle terraced mews home over three floors, situated in a popular location, close to the fashionable and sought after village of Cheadle Hulme, with its range of shops, cafe bars, restaurants, train station and some of the best schools in Greater Manchester.

# **Key Features**

- Stunning three storey middle terraced Mews house
- Stylishly presented and versatile family accommodation
- Contemporary fitted Kitchen
- Versatile Loft room currently used as bedroom three
- Off road parking for two/three cars

- · Popular location close to Cheadle Hulme village
- Front lounge and useful Conservatory/ Sitting Room
- Two large bedrooms and bathroom/WC combined
- Gas central heating and double glazing
- Private rear garden