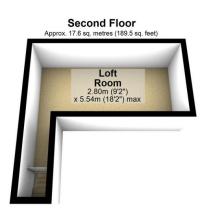

# **Key Features**

- Stunning three storey middle terraced Mews house
- Stylishly presented and versatile family accommodation
- Contemporary fitted Kitchen
- Versatile Loft room currently used as bedroom three
- Off road parking for two/three cars