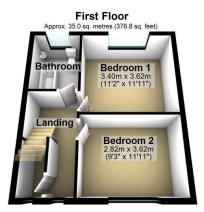

# **Key Features**

- Stunning three storey middle terraced Mews house
- Stylishly presented and versatile family accommodation
- Contemporary fitted Kitchen
- Versatile Loft room currently used as bedroom three
- Off road parking for two/three cars

- · Popular location close to Cheadle Hulme village
- Front lounge and useful Conservatory/ Sitting Room
- Two large bedrooms and bathroom/WC combined
- Gas central heating and double glazing
- Private rear garden