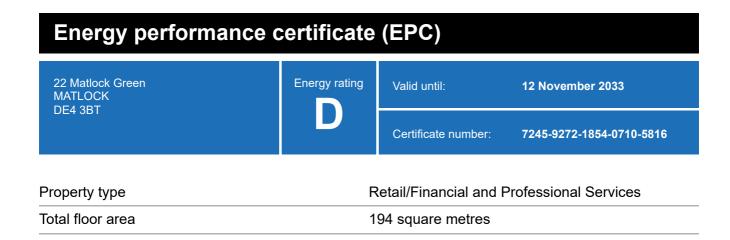

### **Energy rating and score**

This property's energy rating is D.

Properties get a rating from A+ (best) to G (worst) and a score.

The better the rating and score, the lower your property's carbon emissions are likely to be.