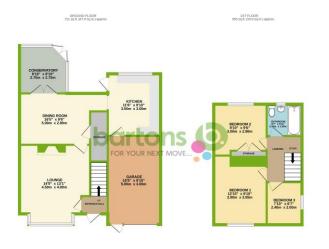

## Toll Bar Road, Brecks

This Three Bedroom, Bay Window Semi-Detached Home is well presented throughout and is ideally located just a short walk to a choice of Shops, Popular Pubs, restaurants, Reputable Schools and Transport Links, making it an IDEAL FAMILY PURCHASE. In brief the property comprises; Entrance Hall \* Lounge with Feature Fireplace \* Dining Room \* Kitchen \* Conservatory \* Three Bedrooms \* Bathroom \* Driveway and Integral Garage \* Tiered Lawn Gardens and Patio. \*\*\*NO GAS FEED\*\*\*

## ACCOMMODATION

- **Bay Window Semi-Detached Home**
- Well Presented Throughout Feature **Fireplace**
- Three Double Bedrooms & Bathroom
- Integral Garage & Driveway
- Close to Shops, Transport Links and **Reputable Schools**
- **Tiered Rear Garden**
- FREEHOLD / Council Tax Band C
- \*\*\*NO GAS LINE\*\*\*