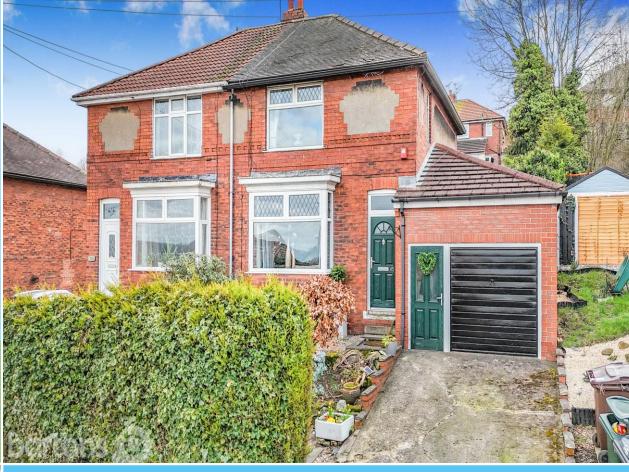

## Toll Bar Road, Brecks

This Three Bedroom, Bay Window Semi-Detached Home is well presented throughout and is ideally located just a short walk to a choice of Shops, Popular Pubs, restaurants, Reputable Schools and Transport Links, making it an IDEAL FAMILY PURCHASE. In brief the property comprises; Entrance Hall \* Lounge with Feature Fireplace \* Dining Room \* Kitchen \* Conservatory \* Three Bedrooms \* Bathroom \* Driveway and Integral Garage \* Tiered Lawn Gardens and Patio. \*\*\*NO GAS FEED\*\*\*

## ACCOMMODATION

- **Bay Window Semi-Detached Home**
- Well Presented Throughout Feature **Fireplace**
- Three Double Bedrooms & Bathroom
- Integral Garage & Driveway
- Close to Shops, Transport Links and **Reputable Schools**
- **Tiered Rear Garden**
- FREEHOLD / Council Tax Band C
- \*\*\*NO GAS LINE\*\*\*