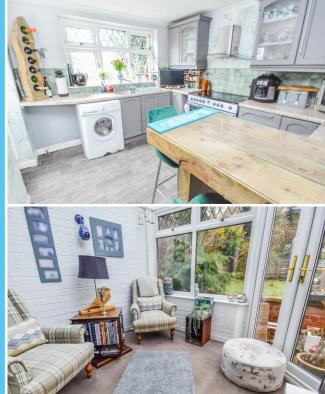

## Toll Bar Road, Brecks

This Three Bedroom, Bay Window Semi-Detached Home is well presented throughout and is ideally located just a short walk to a choice of Shops, Popular Pubs, restaurants, Reputable Schools and Transport Links, making it an IDEAL FAMILY PURCHASE. In brief the property comprises; Entrance Hall \* Lounge with Feature Fireplace \* Dining Room \* Kitchen \* Conservatory \* Three Bedrooms \* Bathroom \* Driveway and Integral Garage \* Tiered Lawn Gardens and Patio. \*\*\*NO GAS FEED\*\*\*

## ACCOMMODATION

- **Bay Window Semi-Detached Home**
- Well Presented Throughout Feature **Fireplace**
- Three Double Bedrooms & Bathroom
- Integral Garage & Driveway
- Close to Shops, Transport Links and **Reputable Schools**
- **Tiered Rear Garden**
- FREEHOLD / Council Tax Band C
- \*\*\*NO GAS LINE\*\*\*