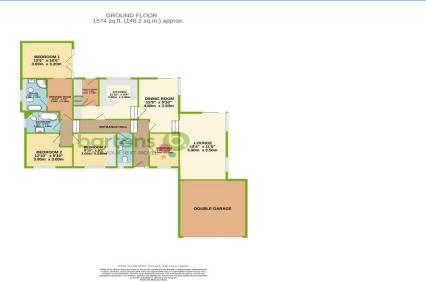

Reneville Road, Moorgate

This beautifully appointed four bedroom detached home occupies a generous wrap providing an ideal family sized purchase. It provides versatile living accommodation with fantastic far reaching views across the borough! Being conveniently located upon a quiet private road, between the Town Centre and Rotherham Hospital - with shops, schools, restaurants and transport links all within walking distance. In brief the property comprises; Entrance Hall \* WC \* Lounge \* Dining Room \* Modern Breakfast Kitchen \* Utility Room \* Master Bedroom with Dressing Room and En-suite, Four Piece Suite Bathroom \* Three Further Bedrooms \* Family Bathroom \* Wrap Around Lawn and Patio Gardens \* Driveway and Double Garage.

## **ACCOMMODATION**

- Spacious & Beautifully Appointed **Detached Home with VIEWS!**
- Generous Wrap Around Plot, Upon a **Ouiet Private Road**
- Two Reception Rooms, Modern Kitchen & Utility Room
- Four Bedrooms, Two Bathrooms & WC
- Extensive, South West Facing Lawn & **Patio Gardens**
- Double Garage with Electric Door + **Driveway for Three Cars**
- Walking Distance to Town Centre, Hospital, Shops & Schools