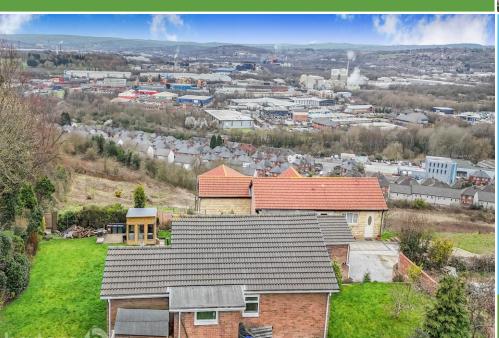

Reneville Road, Moorgate

This beautifully appointed four bedroom detached home occupies a generous wrap providing an ideal family sized purchase. It provides versatile living accommodation with fantastic far reaching views across the borough! Being conveniently located upon a quiet private road, between the Town Centre and Rotherham Hospital - with shops, schools, restaurants and transport links all within walking distance. In brief the property comprises; Entrance Hall \* WC \* Lounge \* Dining Room \* Modern Breakfast Kitchen \* Utility Room \* Master Bedroom with Dressing Room and En-suite, Four Piece Suite Bathroom \* Three Further Bedrooms \* Family Bathroom \* Wrap Around Lawn and Patio Gardens \* Driveway and Double Garage.

## **ACCOMMODATION**

- Spacious & Beautifully Appointed **Detached Home with VIEWS!**
- Generous Wrap Around Plot, Upon a **Ouiet Private Road**
- Two Reception Rooms, Modern Kitchen & Utility Room
- Four Bedrooms, Two Bathrooms & WC
- Extensive, South West Facing Lawn & **Patio Gardens**
- Double Garage with Electric Door + **Driveway for Three Cars**
- Walking Distance to Town Centre, Hospital, Shops & Schools