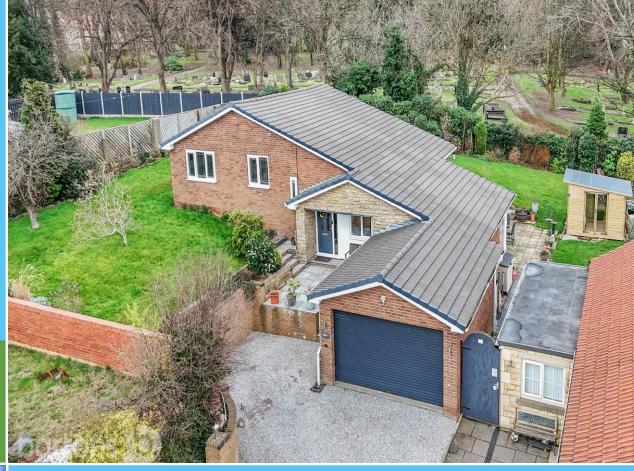

Reneville Road, Moorgate

This beautifully appointed four bedroom detached home occupies a generous wrap providing an ideal family sized purchase. It provides versatile living accommodation with fantastic far reaching views across the borough! Being conveniently located upon a quiet private road, between the Town Centre and Rotherham Hospital - with shops, schools, restaurants and transport links all within walking distance. In brief the property comprises; Entrance Hall \* WC \* Lounge \* Dining Room \* Modern Breakfast Kitchen \* Utility Room \* Master Bedroom with Dressing Room and En-suite, Four Piece Suite Bathroom \* Three Further Bedrooms \* Family Bathroom \* Wrap Around Lawn and Patio Gardens \* Driveway and Double Garage.

## **ACCOMMODATION**

- Spacious & Beautifully Appointed **Detached Home with VIEWS!**
- Generous Wrap Around Plot, Upon a **Ouiet Private Road**
- Two Reception Rooms, Modern Kitchen & Utility Room
- Four Bedrooms, Two Bathrooms & WC
- Extensive, South West Facing Lawn & **Patio Gardens**
- Double Garage with Electric Door + **Driveway for Three Cars**
- Walking Distance to Town Centre, Hospital, Shops & Schools