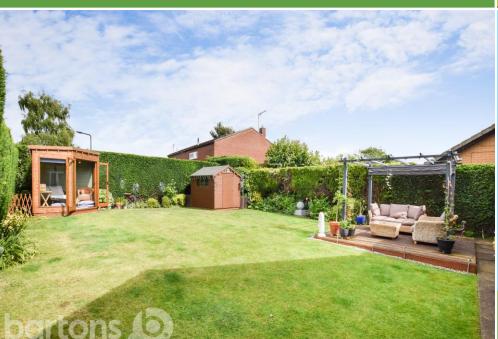

Moorhouse Close, Whiston

This outstanding three bedroom detached bungalow is beautifully appointed, with a high specification of fixtures and fittings throughout, and is situated within a desirable location which is handy for town and close to amenities including popular pubs and restaurants within Whiston Village. Accommodation comprises: Entrance Hall with built-in storage, OPEN PLAN Lounge Dining Room, stylish modern Kitchen in a smart gloss finish with a generous array of units and integral cooking appliances, three bedrooms, two with built-in wardrobes, the third with French doors allowing access to the garden, modern shower room in a white finish. Externally it doesn't disappoint having perfectly kept gardens, with a driveway at the front leading to an attached Garage and with a privately enclosed rear which is laid to lawn with a wooden decked patio seating area. EARLY VIEWING ADVISED.

## **ACCOMMODATION**

- **Beautifully Appointed THREE Bedroom DETACHED BUNGALOW**
- Pleasant cul de sac Location WHISTON
- **Amenities inc Popular Pubs and** Restaurants with the Village
- **OPEN PLAN Lounge Dining Room**
- **Modern Fitted Kitchen and Shower Room**
- **Driveway and attached Garage, Perfectly Maintained Gardens to Front and Rear**
- \*\* Viewing Advised \*\*