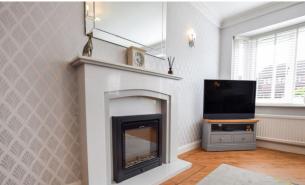

Moorhouse Close, Whiston

This outstanding three bedroom detached bungalow is beautifully appointed, with a high specification of fixtures and fittings throughout, and is situated within a desirable location which is handy for town and close to amenities including popular pubs and restaurants within Whiston Village. Accommodation comprises: Entrance Hall with built-in storage, OPEN PLAN Lounge Dining Room, stylish modern Kitchen in a smart gloss finish with a generous array of units and integral cooking appliances, three bedrooms, two with built-in wardrobes, the third with French doors allowing access to the garden, modern shower room in a white finish. Externally it doesn't disappoint having perfectly kept gardens, with a driveway at the front leading to an attached Garage and with a privately enclosed rear which is laid to lawn with a wooden decked patio seating area. EARLY VIEWING ADVISED.