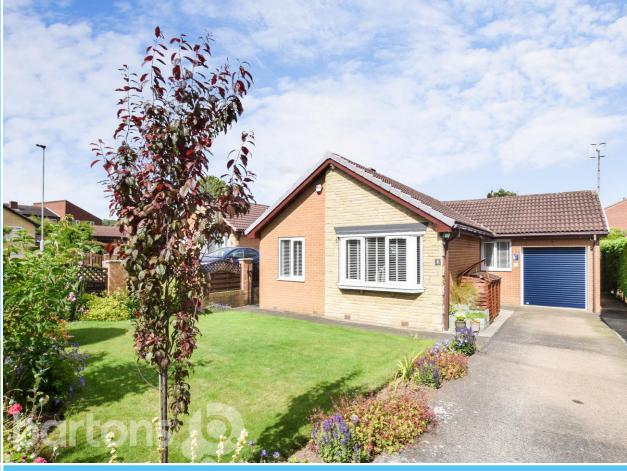

Moorhouse Close, Whiston

This outstanding three bedroom detached bungalow is beautifully appointed, with a high specification of fixtures and fittings throughout, and is situated within a desirable location which is handy for town and close to amenities including popular pubs and restaurants within Whiston Village. Accommodation comprises: Entrance Hall with built-in storage, OPEN PLAN Lounge Dining Room, stylish modern Kitchen in a smart gloss finish with a generous array of units and integral cooking appliances, three bedrooms, two with built-in wardrobes, the third with French doors allowing access to the garden, modern shower room in a white finish. Externally it doesn't disappoint having perfectly kept gardens, with a driveway at the front leading to an attached Garage and with a privately enclosed rear which is laid to lawn with a wooden decked patio seating area. EARLY VIEWING ADVISED.

## **ACCOMMODATION**

- **Beautifully Appointed THREE Bedroom DETACHED BUNGALOW**
- Pleasant cul de sac Location WHISTON
- **Amenities inc Popular Pubs and** Restaurants with the Village
- **OPEN PLAN Lounge Dining Room**
- **Modern Fitted Kitchen and Shower Room**
- **Driveway and attached Garage, Perfectly Maintained Gardens to Front and Rear**
- \*\* Viewing Advised \*\*