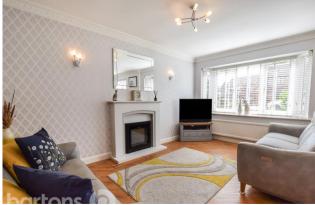

Moorhouse Close, Whiston

This outstanding three bedroom detached bungalow is beautifully appointed, with a high specification of fixtures and fittings throughout, and is situated within a desirable location which is handy for town and close to amenities including popular pubs and restaurants within Whiston Village. Accommodation comprises: Entrance Hall with built-in storage, OPEN PLAN Lounge Dining Room, stylish modern Kitchen in a smart gloss finish with a generous array of units and integral cooking appliances, three bedrooms, two with built-in wardrobes, the third with French doors allowing access to the garden, modern shower room in a white finish. Externally it doesn't disappoint having perfectly kept gardens, with a driveway at the front leading to an attached Garage and with a privately enclosed rear which is laid to lawn with a wooden decked patio seating area. EARLY VIEWING ADVISED.

## **ACCOMMODATION**

- **Beautifully Appointed THREE Bedroom DETACHED BUNGALOW**
- Pleasant cul de sac Location WHISTON
- **Amenities inc Popular Pubs and** Restaurants with the Village
- **OPEN PLAN Lounge Dining Room**
- **Modern Fitted Kitchen and Shower Room**
- **Driveway and attached Garage, Perfectly Maintained Gardens to Front and Rear**
- \*\* Viewing Advised \*\*