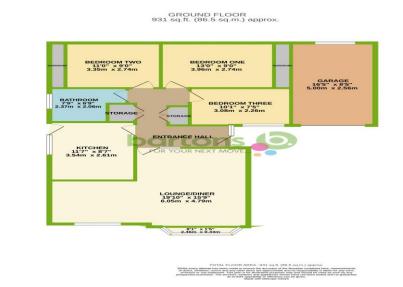

Moorhouse Close, Whiston

This outstanding three bedroom detached bungalow is beautifully appointed, with a high specification of fixtures and fittings throughout, and is situated within a desirable location which is handy for town and close to amenities including popular pubs and restaurants within Whiston Village. Accommodation comprises: Entrance Hall with built-in storage, OPEN PLAN Lounge Dining Room, stylish modern Kitchen in a smart gloss finish with a generous array of units and integral cooking appliances, three bedrooms, two with built-in wardrobes, the third with French doors allowing access to the garden, modern shower room in a white finish. Externally it doesn't disappoint having perfectly kept gardens, with a driveway at the front leading to an attached Garage and with a privately enclosed rear which is laid to lawn with a wooden decked patio seating area. EARLY VIEWING ADVISED.