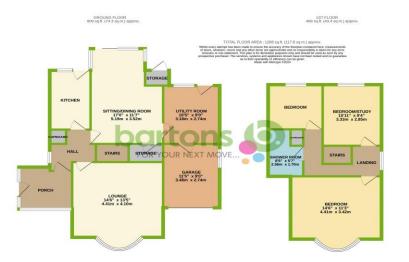

## Upper Wortley Road, Thorpe Hesley

This most attractive rear extended three bedroom bay windowed DETACHED FAMILY HOME is situated within a popular residential location due to its close proximity to both Rotherham and Sheffield as well as being on the doorstep of the M1 motorway network. It does need a little TLC but occupies a generous plot providing the OPPORTUNITY TO DEVELOP further, subject to planning approval. Current accommodation comprises: Porch Entrance, Inner Hallway, Large Bay Windowed Lounge Reception, EXTENDED Dining / Family Room, Kitchen, three good sized Bedrooms, Shower Room, attached Garage with a versatile Utility Room beyond. Externally it comes with an in out fully block paved driveway to the front, the rear having a generous privately enclosed mature garden which is predominantly laid to lawn with outdoor storage buildings. VIEWING STRONGLY ADVISED - By Appointment ONLY.

## ACCOMMODATION

- Attractive Three Bedroom Bay Windowed
  Detached Home
- \*\* OPPORTUNITY FOR FURTHER
  DEVELOPMENT \*\*
- Sought after Location providing easy access to Rotherham, Sheffield and M1 Motorway
- Two Generous Reception Rooms, Rear Extended
- Double Entrance In / Out Fully Block
  Paved Driveway
- Generous Rear Gardens
- Viewing Advised Strictly by
  Appointment