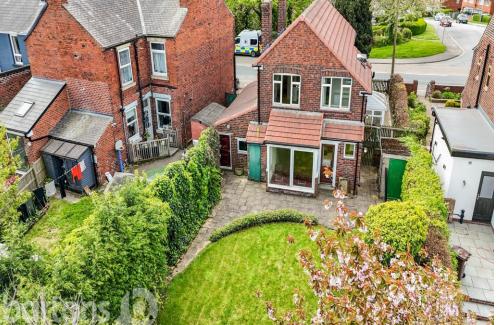

## Upper Wortley Road, Thorpe Hesley

This most attractive rear extended three bedroom bay windowed DETACHED FAMILY HOME is situated within a popular residential location due to its close proximity to both Rotherham and Sheffield as well as being on the doorstep of the M1 motorway network. It does need a little TLC but occupies a generous plot providing the OPPORTUNITY TO DEVELOP further, subject to planning approval. Current accommodation comprises: Porch Entrance, Inner Hallway, Large Bay Windowed Lounge Reception, EXTENDED Dining / Family Room, Kitchen, three good sized Bedrooms, Shower Room, attached Garage with a versatile Utility Room beyond. Externally it comes with an in out fully block paved driveway to the front, the rear having a generous privately enclosed mature garden which is predominantly laid to lawn with outdoor storage buildings. VIEWING STRONGLY ADVISED - By Appointment ONLY.

## ACCOMMODATION

- Attractive Three Bedroom Bay Windowed
  Detached Home
- \*\* OPPORTUNITY FOR FURTHER
  DEVELOPMENT \*\*
- Sought after Location providing easy access to Rotherham, Sheffield and M1 Motorway
- Two Generous Reception Rooms, Rear Extended
- Double Entrance In / Out Fully Block
  Paved Driveway
- Generous Rear Gardens
- Viewing Advised Strictly by
  Appointment