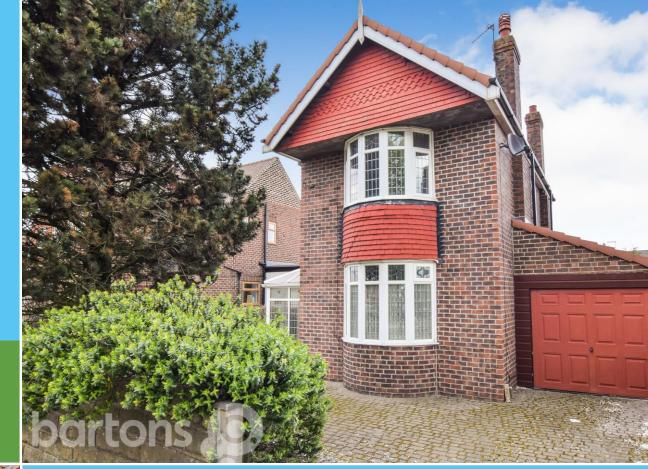

## Upper Wortley Road, Thorpe Hesley

This most attractive rear extended three bedroom bay windowed DETACHED FAMILY HOME is situated within a popular residential location due to its close proximity to both Rotherham and Sheffield as well as being on the doorstep of the M1 motorway network. It does need a little TLC but occupies a generous plot providing the OPPORTUNITY TO DEVELOP further, subject to planning approval. Current accommodation comprises: Porch Entrance, Inner Hallway, Large Bay Windowed Lounge Reception, EXTENDED Dining / Family Room, Kitchen, three good sized Bedrooms, Shower Room, attached Garage with a versatile Utility Room beyond. Externally it comes with an in out fully block paved driveway to the front, the rear having a generous privately enclosed mature garden which is predominantly laid to lawn with outdoor storage buildings. VIEWING STRONGLY ADVISED - By Appointment ONLY.

## ACCOMMODATION

- Attractive Three Bedroom Bay Windowed
  Detached Home
- \*\* OPPORTUNITY FOR FURTHER
  DEVELOPMENT \*\*
- Sought after Location providing easy access to Rotherham, Sheffield and M1 Motorway
- Two Generous Reception Rooms, Rear Extended
- Double Entrance In / Out Fully Block
  Paved Driveway
- Generous Rear Gardens
- Viewing Advised Strictly by
  Appointment