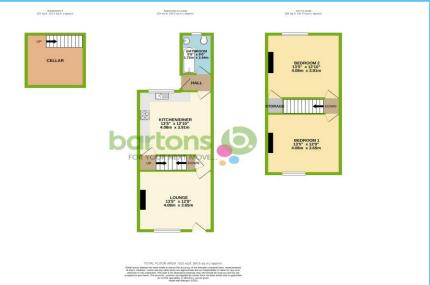

Spalton Road, Parkgate

Guide Price: £75,000 to £80,000. Offered for sale with NO ONWARD CHAIN is this Two Double Bedroom Terraced Home which is handily placed at Parkgate, close to local Shops, Schools, Transport Links and all the Amenities of Parkgate Retail Park. In brief accommodation comprises; Lounge \* Kitchen Diner \* Newly Fitted Bathroom \* Cellar \* Two Double Bedrooms \* Rear Enclosed Garden. \*\* Video Viewing Available \*\* Viewing Visit by Appointment Only. Awaiting EPC.

## **ACCOMMODATION**

- Two Double Bedroom Terraced Home
- Walking Distance to Parkgate Retail Park
- **Open Plan Kitchen Diner**
- **Rear Enclosed Garden**
- **Ideal First Time or Investment Purchase**
- **Newly Fitted Bathroom**
- No Onward Chain
- Free Mortgage Advice Available