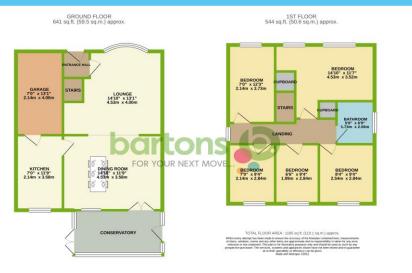

## Guide Price £280,000 to £300,000

This FIVE bedroom detached home is located within a desirable residential development and provides great commuter transport links to both Rotherham and Sheffield, as well as the M1 motorway network, making it an IDEAL FAMILY PURCHASE. It is tastefully appointed throughout with accommodation comprising: Entrance hall, bay windowed Lounge, generous open plan Dining Room, Kitchen with the potential to open into the Dining Room, rear CONSERVATORY, Integral Garage, five first floor bedrooms and a family bathroom with shower. EARLY VIEWING ADVISED - strictly by appointment. Awaiting EPC

## **ACCOMMODATION**

- **Five Bedroom Detached Home**
- **IDEAL FAMILY PURCHASE**
- **Desirable Scholes location with easy** access to both Rotherham and Sheffield
- **Bay Windowed Lounge, Separate Dining** Room with the potential to open into the Kitchen
- INTEGRAL GARAGE, split level rear Garden
- Viewing Advised by appointment ONLY