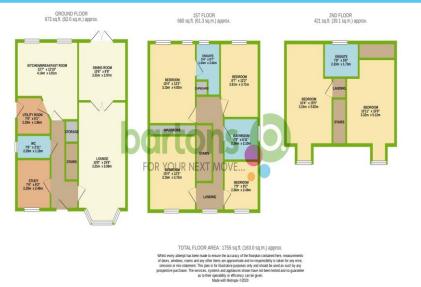

Briarwood Gardens, Sunnyside

Guide Price £340,000 to £350,000 - This attractive executive style SIX BEDROOM detached home provides generous living accommodation within a desirable end of cul de sac field side location at Sunnyside. Sunnyside falls within the catchment for highly regarded schools at Wickersley and provides easy commuter access to Rotherham, the M! and M18 motorway networks and has shops and bus routes all close by making it a TOP FAMILY PURCHASE. Ground floor accommodation comprises: Entrance Hall, spacious bay windowed Lounge with rear French doors to a separate Dining Room, STUDY, breakfasting Kitchen, UTILITY ROOM and a Downstairs WC. The first floor has four generous bedrooms, an en-suite shower room to the Master and a family bathroom, with the second floor having two further beautifully appointed double bedrooms, one with an additional en-suite shower room. Externally it comes with a DETACHED DOUBLE GARAGE, a double width driveway and at the rear is a privately enclosed garden with secure gated access to fields (handy if you are a dog walker!) VIEWING ADVISED.

## **ACCOMMODATION**

- Attractive executive style SIX BEDROOM, two en-suite Detached
- **High End FAMILY PURCHASE**
- Pleasant field side end of cul de sac position (handy for dog walkers)
- Bay Windowed Lounge, Dining Room, **STUDY**
- **Breakfasting Kitchen, separate Utility** Room
- **Detached Double Garage and double** width driveway
- Easy access to Motorways and within the catchment for Wickersley School and **Sports College**