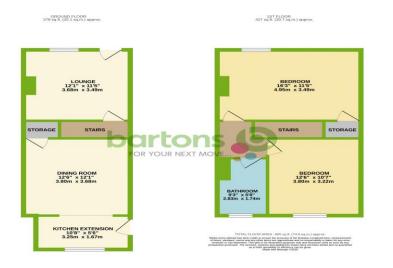

## Wadsworth Road, Bramley

Guide Price £130,000 to £135,000 - This two larger double bedroom mid-terrace is located within a popular residential area, close to shops, pubs, bus routes and schools making it a great starter home. It comes with a smart KITCHEN REAR EXTENSION creating two larger separate reception rooms, the Kitchen appointed with a stylish range of units in a white gloss finish with integral cooking appliances and plumbed for a washing machine. The bedrooms to the first floor are generous in size occupying the space over the walk through between the two houses, and there is a family bathroom with a suite in white. The rear of the property has a well kept lengthy garden which is laid to lawn with a patio seating area to the house. \*\*

## ACCOMMODATION

- Rear Extended Two Double Bedroom • Mid-Terrace
- Popular Location Close to Pubs, Shops • and Schools
- **IDEAL STARTER HOME Mortgage** • Advice Available - ASK FOR DETAILS
- **Two Spacious Reception Rooms** ٠
- Rear Kitchen Extension with Integral **Cooking Appliances**
- Larger Bedrooms Occupy Space above Walk Through
- Well Kept Lawned Garden to Rear •