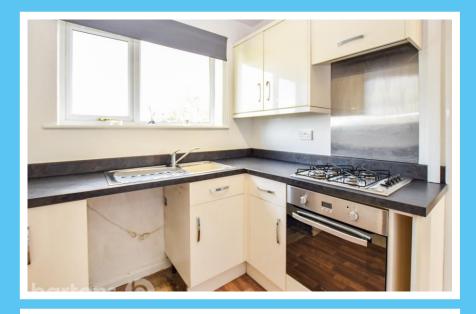

Lister Avenue, Rawmarsh

Guide Price £80,000 to £85,000 - If you are looking for a low maintenance, low running cost home LOOK NO FURTHER. This two bedroom first floor flat, with front and enclosed rear garden, is well maintained and tastefully appointed throughout and is located within a popular residential area which is close to bus routes, shops and schools. Accommodation comprises: Entrance lobby, landing with storage, spacious Lounge with wood laminate flooring and feature electric fire and surround, a modern fitted Kitchen in a cream gloss finish and integral cooking appliances, two generous double bedrooms and a modern bathroom with electric over bath shower. EARLT VIEING ADVISED. Tenure: Leasehold Council Tax Band: A awaiting EPC

## **ACCOMMODATION**

- **Low Running Cost Low Maintenance Two Bedroom First Floor Flat**
- Tastefully appointed throughout with front and enclosed rear gardens
- Generous Lounge with feature electric fireplace and surround
- Stylish fitted Kitchen with integral cooking appliances
- Two spacious double bedrooms, Modern **Bathroom with Electric Shower**
- We can arrange your mortgage for you in-house, ASK FOR DETAILS
- Landlords Expected Rental £550 PCM