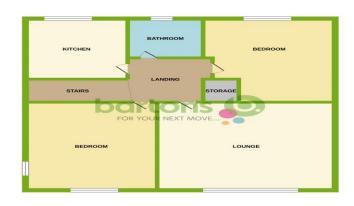

Lister Avenue, Rawmarsh

Guide Price £80,000 to £85,000 - If you are looking for a low maintenance, low running cost home LOOK NO FURTHER. This two bedroom first floor flat, with front and enclosed rear garden, is well maintained and tastefully appointed throughout and is located within a popular residential area which is close to bus routes, shops and schools. Accommodation comprises: Entrance lobby, landing with storage, spacious Lounge with wood laminate flooring and feature electric fire and surround, a modern fitted Kitchen in a cream gloss finish and integral cooking appliances, two generous double bedrooms and a modern bathroom with electric over bath shower. EARLT VIEING ADVISED. Tenure: Leasehold Council Tax Band: A awaiting EPC

## **ACCOMMODATION**

- **Low Running Cost Low Maintenance Two Bedroom First Floor Flat**
- Tastefully appointed throughout with front and enclosed rear gardens
- Generous Lounge with feature electric fireplace and surround
- Stylish fitted Kitchen with integral cooking appliances
- Two spacious double bedrooms, Modern **Bathroom with Electric Shower**
- We can arrange your mortgage for you in-house, ASK FOR DETAILS
- Landlords Expected Rental £550 PCM