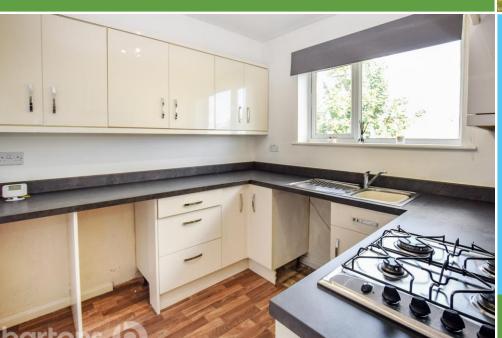

Lister Avenue, Rawmarsh

Guide Price £80,000 to £85,000 - If you are looking for a low maintenance, low running cost home LOOK NO FURTHER. This two bedroom first floor flat, with front and enclosed rear garden, is well maintained and tastefully appointed throughout and is located within a popular residential area which is close to bus routes, shops and schools. Accommodation comprises: Entrance lobby, landing with storage, spacious Lounge with wood laminate flooring and feature electric fire and surround, a modern fitted Kitchen in a cream gloss finish and integral cooking appliances, two generous double bedrooms and a modern bathroom with electric over bath shower. EARLT VIEING ADVISED. Tenure: Leasehold Council Tax Band: A awaiting EPC

## **ACCOMMODATION**

- **Low Running Cost Low Maintenance Two Bedroom First Floor Flat**
- Tastefully appointed throughout with front and enclosed rear gardens
- Generous Lounge with feature electric fireplace and surround
- Stylish fitted Kitchen with integral cooking appliances
- Two spacious double bedrooms, Modern **Bathroom with Electric Shower**
- We can arrange your mortgage for you in-house, ASK FOR DETAILS
- Landlords Expected Rental £550 PCM