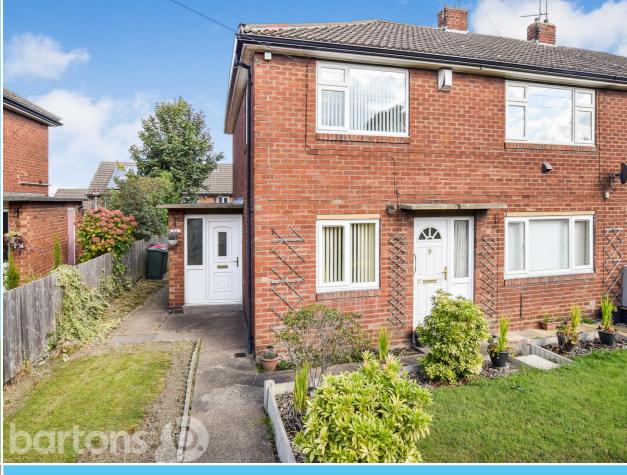

Lister Avenue, Rawmarsh

Guide Price £80,000 to £85,000 - If you are looking for a low maintenance, low running cost home LOOK NO FURTHER. This two bedroom first floor flat, with front and enclosed rear garden, is well maintained and tastefully appointed throughout and is located within a popular residential area which is close to bus routes, shops and schools. Accommodation comprises: Entrance lobby, landing with storage, spacious Lounge with wood laminate flooring and feature electric fire and surround, a modern fitted Kitchen in a cream gloss finish and integral cooking appliances, two generous double bedrooms and a modern bathroom with electric over bath shower. EARLT VIEING ADVISED. Tenure: Leasehold Council Tax Band: A awaiting EPC

## **ACCOMMODATION**

- **Low Running Cost Low Maintenance Two Bedroom First Floor Flat**
- Tastefully appointed throughout with front and enclosed rear gardens
- Generous Lounge with feature electric fireplace and surround
- Stylish fitted Kitchen with integral cooking appliances
- Two spacious double bedrooms, Modern **Bathroom with Electric Shower**
- We can arrange your mortgage for you in-house, ASK FOR DETAILS
- Landlords Expected Rental £550 PCM