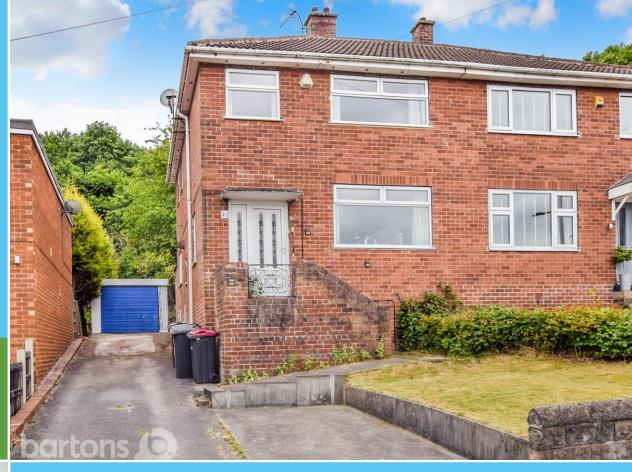

## Woodland Way, HERRINGTHORPE

Guide Price £185,000 to £190,000 - This appealing three bedroom semi-detached property is priced to reflect the need for general updating but gives prospective buyers the budget to buy and create their very own ideal home. It is located within a much sought after residential location, has a woodland backdrop, and is handy for commuting, shops at Parkgate, local amenities at the Stag and of course well regarded Schools making it a PERFECT FAMILY PURCHASE. Accommodation Comprises: Entrance Hall, Lounge, Dining Room, Kitchen, Lean to Conservatory, three Bedrooms, modern Shower Room and separate WC. Externally it comes with its own driveway leading to a DETACHED GARAGE and there are Gardens to the front and rear, the rear with a feature fishpond and water feature. Viewing by Appointment - Call

## **ACCOMMODATION**

- Three Bedroom Semi-Detached Family Home
- GREAT OPPORTUNITY TO CREATE YOUR IDEAL HOME
- Competitively Priced to Reflect the Need for a General Update
- Pleasant Wood Side Location, Handy for Shops, Transport Links and Reputable Schools
- Two Reception Rooms, Kitchen, Lean To Conservatory
- Modern Shower Room and Separate WC
- Gardens front and Rear, DETACHED GARAGE
- \*\* Viewing by Appointment ONLY \*\*