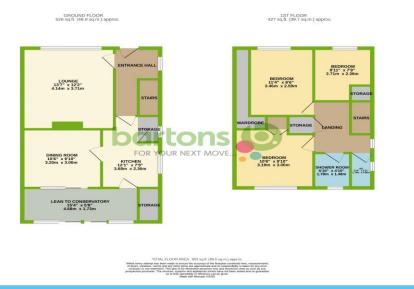

## Woodland Way, HERRINGTHORPE

Guide Price £185,000 to £190,000 - This appealing three bedroom semi-detached property is priced to reflect the need for general updating but gives prospective buyers the budget to buy and create their very own ideal home. It is located within a much sought after residential location, has a woodland backdrop, and is handy for commuting, shops at Parkgate, local amenities at the Stag and of course well regarded Schools making it a PERFECT FAMILY PURCHASE. Accommodation Comprises: Entrance Hall, Lounge, Dining Room, Kitchen, Lean to Conservatory, three Bedrooms, modern Shower Room and separate WC. Externally it comes with its own driveway leading to a DETACHED GARAGE and there are Gardens to the front and rear, the rear with a feature fishpond and water feature. Viewing by Appointment - Call

## **ACCOMMODATION**

- Three Bedroom Semi-Detached Family Home
- GREAT OPPORTUNITY TO CREATE YOUR IDEAL HOME
- Competitively Priced to Reflect the Need for a General Update
- Pleasant Wood Side Location, Handy for Shops, Transport Links and Reputable Schools
- Two Reception Rooms, Kitchen, Lean To Conservatory
- Modern Shower Room and Separate WC
- Gardens front and Rear, DETACHED GARAGE
- \*\* Viewing by Appointment ONLY \*\*