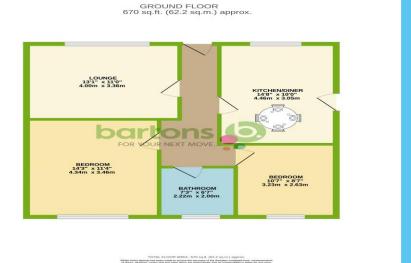

Holly Crescent, Sunnyside

Guide Price £175,000 to £185,000 - This modern two bedroom semidetached bungalow sits towards the end of its own shared private road in a location which is handy for shopping and public transport links. It offers affordable living accommodation in a popular residential area and is well maintained throughout, has been partly refurbished, with internal accommodation comprising: Entrance Hall, spacious Lounge, OPEN PLAN Kitchen Diner, Two double Bedrooms and a Bathroom suite in white. Externally it has ample off-road parking spaces and an easy to maintain garden to the rear. VIEWING ADVISED - Appointment ONLY.

## **ACCOMMODATION**

- Modern Two Bedroom Semi-**Detached Bungalow**
- **Private Setting with a Shared Private Access Road**
- **Popular Location Close to Shops** and Transport Links
- **Spacious Lounge, OPEN PLAN** Kitchen Diner
- Plenty of Off-Road Parking, Low **Maintenance Rear Garden**
- \*\* Viewing Recommended \*\*