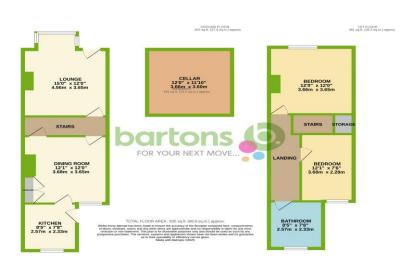

## **Regent Street, Kimberworth**

Guide Price £100,000 to £110,000 - This two bedroom two reception inner terrace home is tastefully appointed throughout and is situated within easy reach of Schools, Town, Meadowhall and Transport links making it a real all-rounder. It comes with a bay windowed Lounge, separate Dining Room with built-in storage, a fitted Kitchen, two spacious bedrooms, a family bathroom with separate Shower Cubicle and with an enclosed low maintenance garden to the rear. Viewing highly recommended - Appointment ONLY. EPC to Follow

## ACCOMMODATION

- Tastefully Appointed Two bedroom
   Terrace Kimberworth
- Great Location close to Town, Schools, Bus Routes and Meadowhall
- Two Spacious Reception Rooms, Basement, Fitted Kitchen
- Two Generous Bedrooms, Bathroom with Separate Shower Cubicle
- Low Maintenance Rear Courtyard Garden
- \*\* Viewing Advised \*\*