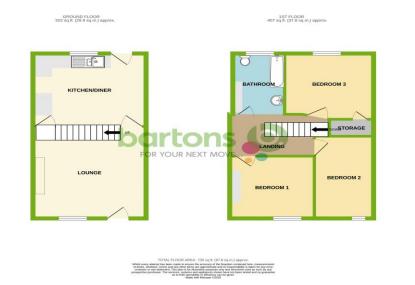

Sandymount Road, Wath-Upon-Dearne

Available TO LET IMMEDIATELY is this spacious, recently refurbished, Mid-Terraced House which is conveniently placed, walking distance to local shops, excellent transport links and schools. This property in brief comprises; Lounge \* Modern fitted Kitchen \* Three Bedrooms \* Stylish upstairs Bathroom \* Low Maintenance Garden\* On Street Parking. \* Bond: £980.00. Council Tax Band A. EPC Rating D. Deposit and References Required \*\* Bartons belong to the client money protection scheme Property Mark, the scheme reference number is C0008413.

## **ACCOMMODATION**

- 3 Bedrooms
- **Recently Refurbished**
- **Spacious Kitchen/Diner**
- Low Maintenance Garden
- **Neutral Decor Throughout**
- Council Tax Band: A
- **Holding Deposit Payable**
- **Ample On Street Parking**