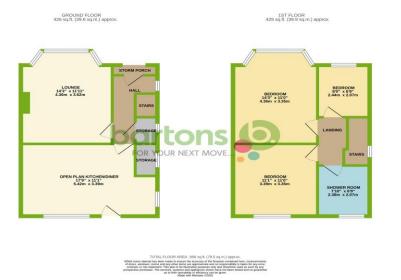

## Allendale Road, Herringthorpe

Guide Price £220,000 to £230,000 - This attractive three bedroom semi-detached house in situated a highly sought-after location. It is immaculately maintained and tastefully appointed throughout providing a welcoming atmosphere with accommodation comprising: Storm Porch, Inner Hall, Bay Windowed Lounge, modern OPEN PLAN Kitchen Diner, three ample bedrooms and a stylish fully tiled Shower Room. Externally it doesn't disappoint having an extensive block paved driveway which extends to the side through secure wooden gates. The rear enjoys views and has a split level gardens and a useful brick built outbuilding. One of the main draws of this property is its prime location. Not only is it situated in a desirable area, but it also benefits from close proximity to excellent public transport links, shops and amenities, reputable schools, and parks making it a PREFECT FAMILY PURCHASE. This convenience makes it an ideal home for those prioritising both lifestyle and convenience. Despite its proximity to these amenities, the house ensures privacy and tranquillity, offering the best of both worlds. Its location in Council Tax Band B also makes it a financially strategic buy. In conclusion, this beautiful, semi-detached house, with its immaculate condition and ideal location, presents a rare opportunity. We recommend early viewing to fully appreciate what this

## **ACCOMMODATION**

- **Fabulous Bay Windowed Three Bedroom** Semi-Detached
- **Sought After Location close to Transport** Links, Amenities and Reputable Schools
- **Tastefully Appointed and Well Presented Throughout - NO ONWARD CHAIN**
- Lounge, Modern OPEN PLAN Kitchen Diner
- **Stylish Contemporary Fully Tiled Shower** Room
- **Extensive Block Paved Driveway, Generous Rear Garden with Useful OUTBUILDING**
- \*\* Viewing Advised \*\*