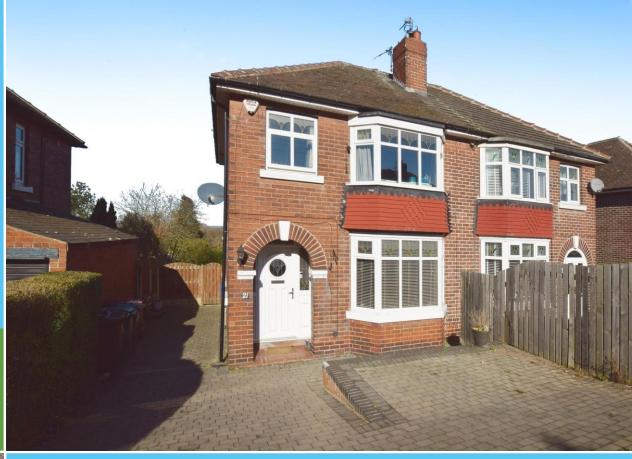

## Allendale Road, Herringthorpe

Guide Price £220,000 to £230,000 - This attractive three bedroom semi-detached house in situated a highly sought-after location. It is immaculately maintained and tastefully appointed throughout providing a welcoming atmosphere with accommodation comprising: Storm Porch, Inner Hall, Bay Windowed Lounge, modern OPEN PLAN Kitchen Diner, three ample bedrooms and a stylish fully tiled Shower Room. Externally it doesn't disappoint having an extensive block paved driveway which extends to the side through secure wooden gates. The rear enjoys views and has a split level gardens and a useful brick built outbuilding. One of the main draws of this property is its prime location. Not only is it situated in a desirable area, but it also benefits from close proximity to excellent public transport links, shops and amenities, reputable schools, and parks making it a PREFECT FAMILY PURCHASE. This convenience makes it an ideal home for those prioritising both lifestyle and convenience. Despite its proximity to these amenities, the house ensures privacy and tranquillity, offering the best of both worlds. Its location in Council Tax Band B also makes it a financially strategic buy. In conclusion, this beautiful, semi-detached house, with its immaculate condition and ideal location, presents a rare opportunity. We recommend early viewing to fully appreciate what this