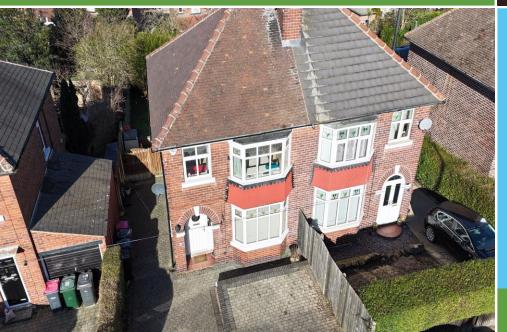

## Allendale Road, Herringthorpe

Guide Price £220,000 to £230,000 - This attractive three bedroom semi-detached house in situated a highly sought-after location. It is immaculately maintained and tastefully appointed throughout providing a welcoming atmosphere with accommodation comprising: Storm Porch, Inner Hall, Bay Windowed Lounge, modern OPEN PLAN Kitchen Diner, three ample bedrooms and a stylish fully tiled Shower Room. Externally it doesn't disappoint having an extensive block paved driveway which extends to the side through secure wooden gates. The rear enjoys views and has a split level gardens and a useful brick built outbuilding. One of the main draws of this property is its prime location. Not only is it situated in a desirable area, but it also benefits from close proximity to excellent public transport links, shops and amenities, reputable schools, and parks making it a PREFECT FAMILY PURCHASE. This convenience makes it an ideal home for those prioritising both lifestyle and convenience. Despite its proximity to these amenities, the house ensures privacy and tranquillity, offering the best of both worlds. Its location in Council Tax Band B also makes it a financially strategic buy. In conclusion, this beautiful, semi-detached house, with its immaculate condition and ideal location, presents a rare opportunity. We recommend early viewing to fully appreciate what this