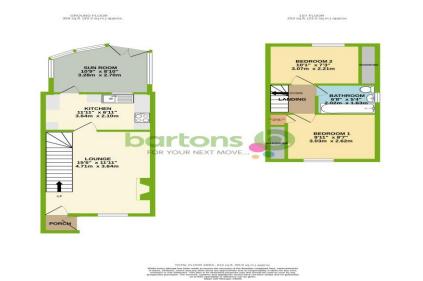

North End Drive, Harlington

**Available To Let Immediately!** 

Take a look at this 2 Bedroom End of Terraced House situated in the ever popular & sought after residential area of Harlington. This property comprises: Off Street Parking \* Spacious Lounge \* Brand New Howdens Kitchen with built in Oven and Hob \* Sun Room to rear \* Family Bathroom \* 2 Bedrooms with Built in Wardrobes \* Outside you will find a freshly Landscaped Garden, part paved part artificial grass. Council Tax: Band A. Deposit £894.00. References required. Bartons belong to the client money protection scheme Property Mark, the scheme reference number is C0008413.

## **ACCOMMODATION**

- **Available Now!**
- **Spacious Lounge**
- **Brand New Fitted Kitchen**
- **Off Street Parking**
- **Sun Room To Rear**
- 2 Bedrooms With Built In Wardrobes
- **Holding Deposit Payable**
- **Council Tax Band: A**