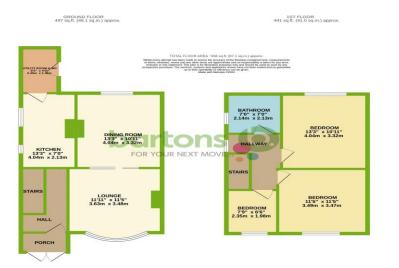

**Bawtry Road, Wickersley** 

Guide Price £210,000 to £220,000 - REFURBISHMENT OPPORTUNITY - This three bedroom semi-detached home requires a degree of refurbishment, but occupies a generous plot, in a location which is within a short walk of Wickersley Schools, is centrally positioned between amenities at both Bramley village and Wickersley Tanyard, and provides great commuter transport links making it an IDEAL FAMILY HOME. Internally it comes with two reception rooms, has a fitted Kitchen, front and rear Porches, the rear with a Utility Wash Area, three ample bedrooms and a family bathroom. Externally there are gardens to the front and rear, a driveway leading to a detached Garage, the rear having a lengthy garden with patio seating and PLENTY OF ROOM FOR EXTENDING subject to planning consents. \*\* Viewing Advised \*\*

## **ACCOMMODATION**

- **Spacious Three Bedroom Semi-Detached**
- **REFURBISHMENT OPPORTUNITY in a Great** location
- Short Walk to Schools and Centrally Positioned between Bramley Village and Wickersley **Tanyard**
- Two Seperate Reception Rooms, Fitted Kitchen, **Front and Rear Porches**
- Generous Plot, with Driveway and Detached Garage
- **OPPORTUNITY TO REAR EXTEND subject to Planning Consents**
- \*\* Viewing Advised Create Your Own Long-Term Family Home \*\*