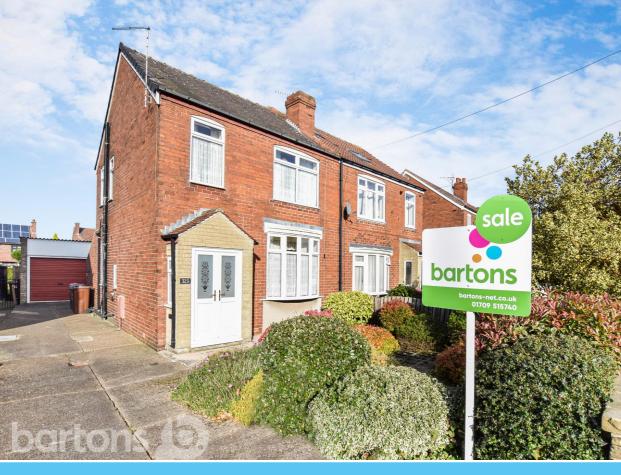

**Bawtry Road, Wickersley** 

Guide Price £210,000 to £220,000 - REFURBISHMENT OPPORTUNITY - This three bedroom semi-detached home requires a degree of refurbishment, but occupies a generous plot, in a location which is within a short walk of Wickersley Schools, is centrally positioned between amenities at both Bramley village and Wickersley Tanyard, and provides great commuter transport links making it an IDEAL FAMILY HOME. Internally it comes with two reception rooms, has a fitted Kitchen, front and rear Porches, the rear with a Utility Wash Area, three ample bedrooms and a family bathroom. Externally there are gardens to the front and rear, a driveway leading to a detached Garage, the rear having a lengthy garden with patio seating and PLENTY OF ROOM FOR EXTENDING subject to planning consents. \*\* Viewing Advised \*\*