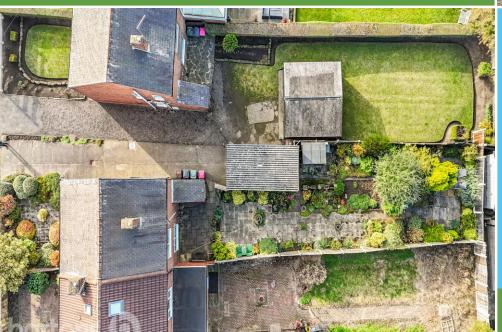

**Bawtry Road, Wickersley** 

Guide Price £210,000 to £220,000 - REFURBISHMENT OPPORTUNITY - This three bedroom semi-detached home requires a degree of refurbishment, but occupies a generous plot, in a location which is within a short walk of Wickersley Schools, is centrally positioned between amenities at both Bramley village and Wickersley Tanyard, and provides great commuter transport links making it an IDEAL FAMILY HOME. Internally it comes with two reception rooms, has a fitted Kitchen, front and rear Porches, the rear with a Utility Wash Area, three ample bedrooms and a family bathroom. Externally there are gardens to the front and rear, a driveway leading to a detached Garage, the rear having a lengthy garden with patio seating and PLENTY OF ROOM FOR EXTENDING subject to planning consents. \*\* Viewing Advised \*\*

## **ACCOMMODATION**

- **Spacious Three Bedroom Semi-Detached**
- **REFURBISHMENT OPPORTUNITY in a Great** location
- Short Walk to Schools and Centrally Positioned between Bramley Village and Wickersley **Tanyard**
- Two Seperate Reception Rooms, Fitted Kitchen, **Front and Rear Porches**
- Generous Plot, with Driveway and Detached Garage
- **OPPORTUNITY TO REAR EXTEND subject to Planning Consents**
- \*\* Viewing Advised Create Your Own Long-Term Family Home \*\*