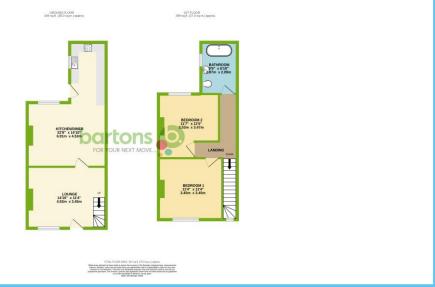

Being just a moments walk to shops, schools and within easy reach of Parkgate retail park, the property in brief comprises; Lounge \* Dining Room - Open Plan to Kitchen with Integral Appliances \* Two Double Bedrooms \* Luxury Bathroom \* Rear Enclosed Lawn Garden and Patio \* On Street Parking. \*\* Bond of £750.00 and References Required.

## **ACCOMMODATION**

- **Spacious Terraced Home**
- **Beautifully Presented with New Fixtures** & Fittings
- Two Double Bedrooms, Luxury Bathroom
- Open Plan Kitchen Diner with Integral **Appliances**
- **Enclosed Rear Lawn Garden & Patio**
- **On Street Parking**
- **Available To Let Immediately**
- Council Tax Band A / Awaiting EPC