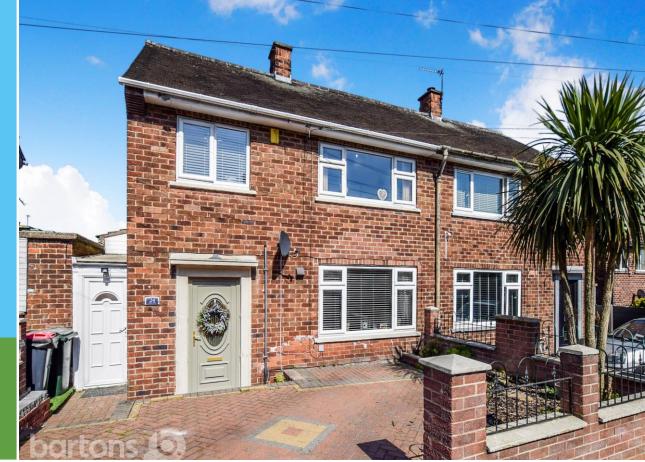

## Wood Road, Kimberworth Park

This three bedroom semi-detached home is located within a popular residential area within close proximity of transport links, shops and schools making it an ideal first time of FAMILY PURCHASE. It is well maintained and beautifully appointed throughout hosting two reception rooms, the rear Dining Room open plan with a CONSERVATORY extension, the Lounge having a feature media wall, a stylish modern fitted Kitchen, useful attach outbuildings with storage which could be put to a variety of uses, has three first floor bedrooms, a bathroom and separate WC. Externally it bursts into life, having a block paved driveway to the front and a quite superb low maintenance enclosed rear garden with artificial turf, a raised wooden decked patio seating area and with well maintained mixed borders.

## ACCOMMODATION

- Outstanding Three Bedroom Semi-Detached Home
- Great location close to Schools and Shops - PERFECT FAMILY HOME
- Well Maintained and Beautifully Appointed Throughout
- Two Reception Rooms, CONSERVATORY
- Modern Kitchen and Useful Attached
   Outbuildings
- Block Paved Driveway, Fabulous Low Maintenance Rear Garden with Patio Seating
- \*\* Viewing Strongly Advised \*\*