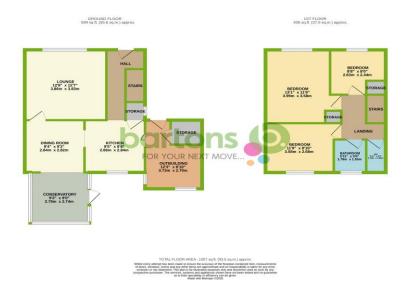

## Wood Road, Kimberworth Park

This three bedroom semi-detached home is located within a popular residential area within close proximity of transport links, shops and schools making it an ideal first time of FAMILY PURCHASE. It is well maintained and beautifully appointed throughout hosting two reception rooms, the rear Dining Room open plan with a CONSERVATORY extension, the Lounge having a feature media wall, a stylish modern fitted Kitchen, useful attach outbuildings with storage which could be put to a variety of uses, has three first floor bedrooms, a bathroom and separate WC. Externally it bursts into life, having a block paved driveway to the front and a quite superb low maintenance enclosed rear garden with artificial turf, a raised wooden decked patio seating area and with well maintained mixed borders.

## ACCOMMODATION

- Outstanding Three Bedroom Semi-Detached Home
- Great location close to Schools and Shops - PERFECT FAMILY HOME
- Well Maintained and Beautifully Appointed Throughout
- Two Reception Rooms, CONSERVATORY
- Modern Kitchen and Useful Attached
   Outbuildings
- Block Paved Driveway, Fabulous Low Maintenance Rear Garden with Patio Seating
- \*\* Viewing Strongly Advised \*\*