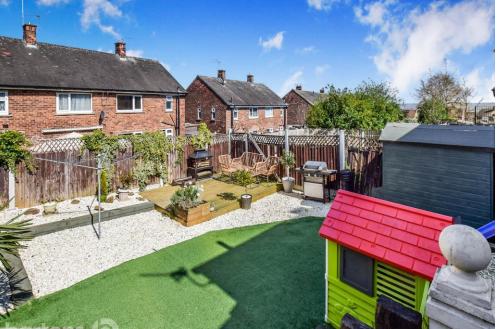

## Wood Road, Kimberworth Park

This three bedroom semi-detached home is located within a popular residential area within close proximity of transport links, shops and schools making it an ideal first time of FAMILY PURCHASE. It is well maintained and beautifully appointed throughout hosting two reception rooms, the rear Dining Room open plan with a CONSERVATORY extension, the Lounge having a feature media wall, a stylish modern fitted Kitchen, useful attach outbuildings with storage which could be put to a variety of uses, has three first floor bedrooms, a bathroom and separate WC. Externally it bursts into life, having a block paved driveway to the front and a quite superb low maintenance enclosed rear garden with artificial turf, a raised wooden decked patio seating area and with well maintained mixed borders.

## ACCOMMODATION

- Outstanding Three Bedroom Semi-Detached Home
- Great location close to Schools and Shops - PERFECT FAMILY HOME
- Well Maintained and Beautifully Appointed Throughout
- Two Reception Rooms, CONSERVATORY
- Modern Kitchen and Useful Attached
   Outbuildings
- Block Paved Driveway, Fabulous Low Maintenance Rear Garden with Patio Seating
- \*\* Viewing Strongly Advised \*\*