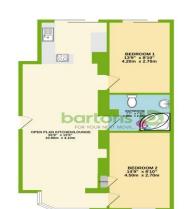

Asking Price Of £150,000

GROUND FLOOR 694 sq.ft. (64.4 sq.m.) approx

## **ACCOMMODATION**

- Perfect for INVESTMENT OR First Time Purchase
- **Modern & Spacious GROUND FLOOR Apartment**
- Open Plan Kitchen/Living Area
- **Private Garden**
- **Two DOUBLE Bedrooms**
- **Allocated Parking Space**
- Close to Town Centre, Hospital & **Amenities**
- Leasehold / Council Tax A