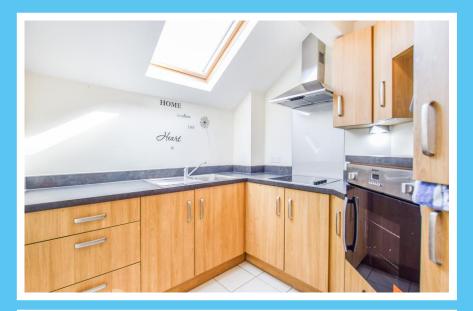

Companions Close, Wickersley

Companions Close is a one bedroom apartment within a McCarthy Stone retirement living development for the over 60's and is within a short walk of shops, pubs and restaurants at the Tanyard. The development sits within well kept communal gardens with paved seating areas and private gated parking. Lifts serve all floors, and there is a home owner communal Lounge to socialise with friends, family and neighbours. Accommodation comprises: Hallway, Lounge Diner with balcony views, modern fitted Kitchen with built-in appliances, double bedroom with walk-in wardrobe, Shower Room, Storage cupboard with Washing Machine. \*\*

## **ACCOMMODATION**

- One Bedroom 2nd Floor Apartment -Over 60's ONLY
- Open Plan Lounge Diner, Modern Kitchen with Built-in Cooking **Appliances, Shower Room**
- **Juliet Balcony Overlooking Communal Gardens**
- **Convenient Location Within a Short** Walk of Shops at The Tanyard
- Lifts, Communal Lounge, On-Site **House Manager and Emergency Care** Line