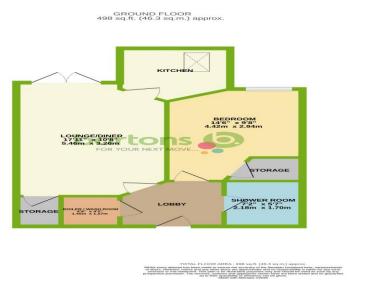

Companions Close, Wickersley

Companions Close is a one bedroom apartment within a McCarthy Stone retirement living development for the over 60's and is within a short walk of shops, pubs and restaurants at the Tanyard. The development sits within well kept communal gardens with paved seating areas and private gated parking. Lifts serve all floors, and there is a home owner communal Lounge to socialise with friends, family and neighbours. Accommodation comprises: Hallway, Lounge Diner with balcony views, modern fitted Kitchen with built-in appliances, double bedroom with walk-in wardrobe, Shower Room, Storage cupboard with Washing Machine. \*\*

## **ACCOMMODATION**

- One Bedroom 2nd Floor Apartment -Over 60's ONLY
- Open Plan Lounge Diner, Modern Kitchen with Built-in Cooking **Appliances, Shower Room**
- **Juliet Balcony Overlooking Communal Gardens**
- **Convenient Location Within a Short** Walk of Shops at The Tanyard
- Lifts, Communal Lounge, On-Site **House Manager and Emergency Care** Line