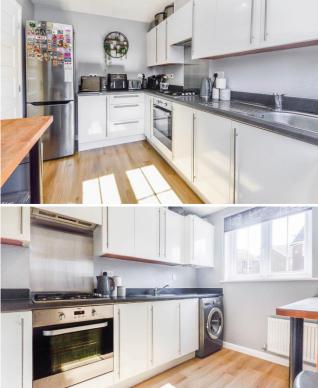

## Campbell Walk, Brinsworth

Guide Price £210,000 to £220,000 - This modern three bedroom semi-detached property is beautifully presented throughout. As you enter, you're greeted by a welcoming hallway, with a downstairs w/c, leading to a spacious lounge with plenty of room for family relaxation or entertaining guests. The room is bright and airy, with patio doors bringing in natural light leading to the garden, featuring a combination of paving, turf and decking meaning minimal upkeep is required. The ground floor also features a modern, well-equipped kitchen, designed with functionality in mind, offering ample space with a breakfast bar, a range of wall, base and drawer units with a contrasting work top which incorporates the sink, drainer and the four ring gas hob with extractor above.