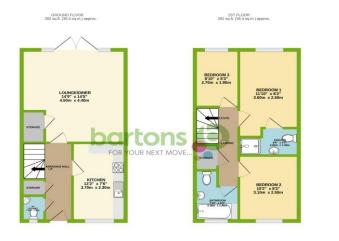

Upstairs, the property boasts 3 bedrooms. The main bedroom and second bedroom is great size with the main benefitting from an en-suite, offering extra privacy and convenience. The third bedroom is still decent in size offering versatility, whether as a guest room, nursery or home office. The property is within easy reach of local amenities, schools, and transport links, making it perfect for families and commuters alike. The M1 motorway is just a short

## ACCOMMODATION

- Modern Semi-Detached Home
- **Three Bedrooms And Bathroom**
- **Two Off-Road Parking Spaces**
- **Spacious Lounge**
- **Downstairs WC**
- Low Maintenance Garden with Patio and Decking
- Easy Reach Of Local Amenities, Schools And Transport Links
- FREEHOLD / Council Tax Band B