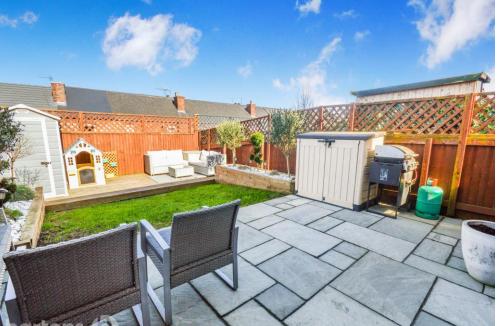

## Campbell Walk, Brinsworth

Guide Price £210,000 to £220,000 - This modern three bedroom semi-detached property is beautifully presented throughout. As you enter, you're greeted by a welcoming hallway, with a downstairs w/c, leading to a spacious lounge with plenty of room for family relaxation or entertaining guests. The room is bright and airy, with patio doors bringing in natural light leading to the garden, featuring a combination of paving, turf and decking meaning minimal upkeep is required. The ground floor also features a modern, well-equipped kitchen, designed with functionality in mind, offering ample space with a breakfast bar, a range of wall, base and drawer units with a contrasting work top which incorporates the sink, drainer and the four ring gas hob with extractor above.