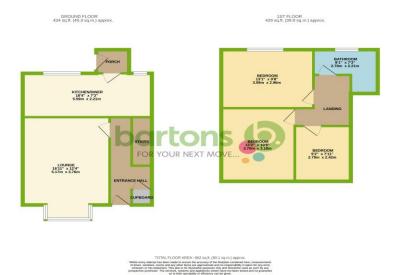

## Sheffield Road, Woodhouse Mill

Guide Price £140,000 to £150,000 - This three bedroom inner town house is located within easy reach of bus and transport links, local amenities, shop and schools making it an IDEAL FAMILY HOME. The price reflects the need for a little updating however this is a fabulous opportunity to add your own stamp and create your very own forever home. Accommodation Comprises: Entrance Hall, spacious Lounge, Kitchen Diner, rear Porch, three generous bedrooms, bathroom with separate Shower Cubicle. Externally it has a secure block paved driveway to the front and a quite superb split level rear garden for the whole family to enjoy! Be quick, call to view today on 01709 515740!

## ACCOMMODATION

- Three Bedroom Town House •
- Great Location close to Amenities, • Shops, Transport Links and Schools
- Spacious Lounge, Kitchen Diner, rear • Porch
- **Off-Road Parking and a SUPERB ENCLOSED REAR GARDEN**
- Priced to Reflect the Need for a Little **TLC - Create your Ideal FOREVER** HOME
- \*\* Viewing Advised \*\*