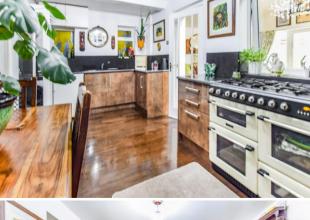

Limesway, Maltby

This tastefully appointed rear extended three bedroom semi-detached is located within an in-demand residential area of Maltby close to shopping, schools, transport links and doctors surgery making this AN IDEAL FAMILY PURCHASE. It has an additional and most generous extended sitting room, with centre French doors looking into the garden, has a bay windowed Lounge, an OPEN PLAN Kitchen Diner - both with multi-fuel burning stoves, the Kitchen with built-in cooking appliances. It also has a useful downstairs Shower / Wet Room, three ample first floor bedrooms and a family bathroom. Externally it doesn't disappoint having gardens to the front and rear, the front with a spacious driveway and mixed borders, the rear being privately enclosed with a GARDEN STORE and a garden which is laid to lawn.

## **ACCOMMODATION**

- Tastefully Appointed Three Bedroom Bat Windowed Semi-Detached
- Substantial rear EXTENSION Sitting Room with Centre French Doors and useful Off-Shot Shower Room
- Bay Windowed Lounge with Multi-Fuel Burning Stove
- Attractive Lounge Diner with Further Stove
- SOUGHT AFTER LOCATION Close to Schools, Shopping, Transport Links and Doctors Surgery
- \*\* Ideal Family Purchase \*\* Awaiting EPC