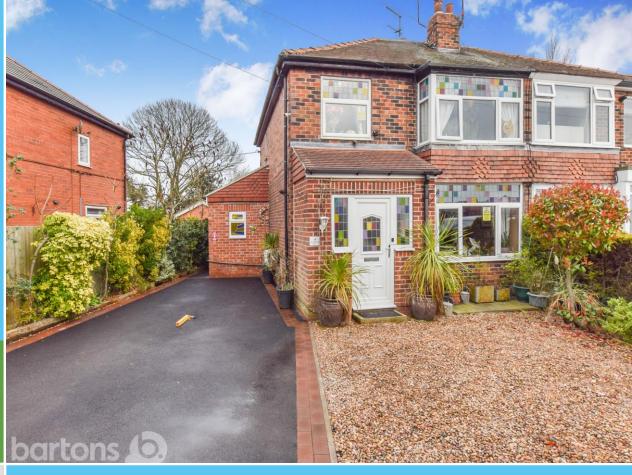

Limesway, Maltby

This tastefully appointed rear extended three bedroom semi-detached is located within an in-demand residential area of Maltby close to shopping, schools, transport links and doctors surgery making this AN IDEAL FAMILY PURCHASE. It has an additional and most generous extended sitting room, with centre French doors looking into the garden, has a bay windowed Lounge, an OPEN PLAN Kitchen Diner - both with multi-fuel burning stoves, the Kitchen with built-in cooking appliances. It also has a useful downstairs Shower / Wet Room, three ample first floor bedrooms and a family bathroom. Externally it doesn't disappoint having gardens to the front and rear, the front with a spacious driveway and mixed borders, the rear being privately enclosed with a GARDEN STORE and a garden which is laid to lawn.

## **ACCOMMODATION**

- Tastefully Appointed Three Bedroom Bat Windowed Semi-Detached
- Substantial rear EXTENSION Sitting Room with Centre French Doors and useful Off-Shot Shower Room
- Bay Windowed Lounge with Multi-Fuel Burning Stove
- Attractive Lounge Diner with Further Stove
- SOUGHT AFTER LOCATION Close to Schools, Shopping, Transport Links and Doctors Surgery
- \*\* Ideal Family Purchase \*\* Awaiting EPC