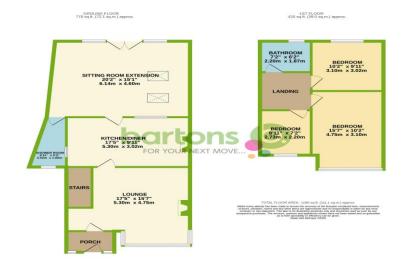

Limesway, Maltby

This tastefully appointed rear extended three bedroom semi-detached is located within an in-demand residential area of Maltby close to shopping, schools, transport links and doctors surgery making this AN IDEAL FAMILY PURCHASE. It has an additional and most generous extended sitting room, with centre French doors looking into the garden, has a bay windowed Lounge, an OPEN PLAN Kitchen Diner - both with multi-fuel burning stoves, the Kitchen with built-in cooking appliances. It also has a useful downstairs Shower / Wet Room, three ample first floor bedrooms and a family bathroom. Externally it doesn't disappoint having gardens to the front and rear, the front with a spacious driveway and mixed borders, the rear being privately enclosed with a GARDEN STORE and a garden which is laid to lawn.

## **ACCOMMODATION**

- Tastefully Appointed Three Bedroom Bat Windowed Semi-Detached
- Substantial rear EXTENSION Sitting Room with Centre French Doors and useful Off-Shot Shower Room
- Bay Windowed Lounge with Multi-Fuel Burning Stove
- Attractive Lounge Diner with Further Stove
- SOUGHT AFTER LOCATION Close to Schools, Shopping, Transport Links and Doctors Surgery
- \*\* Ideal Family Purchase \*\* Awaiting EPC