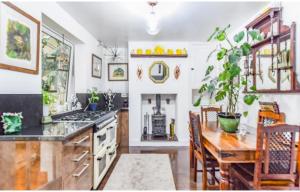

Limesway, Maltby

This tastefully appointed rear extended three bedroom semi-detached is located within an in-demand residential area of Maltby close to shopping, schools, transport links and doctors surgery making this AN IDEAL FAMILY PURCHASE. It has an additional and most generous extended sitting room, with centre French doors looking into the garden, has a bay windowed Lounge, an OPEN PLAN Kitchen Diner - both with multi-fuel burning stoves, the Kitchen with built-in cooking appliances. It also has a useful downstairs Shower / Wet Room, three ample first floor bedrooms and a family bathroom. Externally it doesn't disappoint having gardens to the front and rear, the front with a spacious driveway and mixed borders, the rear being privately enclosed with a GARDEN STORE and a garden which is laid to lawn.

## **ACCOMMODATION**

- Tastefully Appointed Three Bedroom Bat Windowed Semi-Detached
- Substantial rear EXTENSION Sitting Room with Centre French Doors and useful Off-Shot Shower Room
- Bay Windowed Lounge with Multi-Fuel Burning Stove
- Attractive Lounge Diner with Further Stove
- SOUGHT AFTER LOCATION Close to Schools, Shopping, Transport Links and Doctors Surgery
- \*\* Ideal Family Purchase \*\* Awaiting EPC