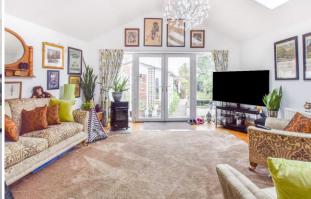

Limesway, Maltby

This tastefully appointed rear extended three bedroom semi-detached is located within an in-demand residential area of Maltby close to shopping, schools, transport links and doctors surgery making this AN IDEAL FAMILY PURCHASE. It has an additional and most generous extended sitting room, with centre French doors looking into the garden, has a bay windowed Lounge, an OPEN PLAN Kitchen Diner - both with multi-fuel burning stoves, the Kitchen with built-in cooking appliances. It also has a useful downstairs Shower / Wet Room, three ample first floor bedrooms and a family bathroom. Externally it doesn't disappoint having gardens to the front and rear, the front with a spacious driveway and mixed borders, the rear being privately enclosed with a GARDEN STORE and a garden which is laid to lawn.

## **ACCOMMODATION**

- Tastefully Appointed Three Bedroom Bat Windowed Semi-Detached
- Substantial rear EXTENSION Sitting Room with Centre French Doors and useful Off-Shot Shower Room
- Bay Windowed Lounge with Multi-Fuel Burning Stove
- Attractive Lounge Diner with Further Stove
- SOUGHT AFTER LOCATION Close to Schools, Shopping, Transport Links and Doctors Surgery
- \*\* Ideal Family Purchase \*\* Awaiting EPC