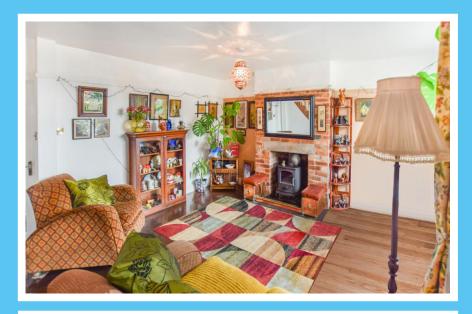

Limesway, Maltby

This tastefully appointed rear extended three bedroom semi-detached is located within an in-demand residential area of Maltby close to shopping, schools, transport links and doctors surgery making this AN IDEAL FAMILY PURCHASE. It has an additional and most generous extended sitting room, with centre French doors looking into the garden, has a bay windowed Lounge, an OPEN PLAN Kitchen Diner - both with multi-fuel burning stoves, the Kitchen with built-in cooking appliances. It also has a useful downstairs Shower / Wet Room, three ample first floor bedrooms and a family bathroom. Externally it doesn't disappoint having gardens to the front and rear, the front with a spacious driveway and mixed borders, the rear being privately enclosed with a GARDEN STORE and a garden which is laid to lawn.

## **ACCOMMODATION**

- Tastefully Appointed Three Bedroom Bat Windowed Semi-Detached
- Substantial rear EXTENSION Sitting Room with Centre French Doors and useful Off-Shot Shower Room
- Bay Windowed Lounge with Multi-Fuel Burning Stove
- Attractive Lounge Diner with Further Stove
- SOUGHT AFTER LOCATION Close to Schools, Shopping, Transport Links and Doctors Surgery
- \*\* Ideal Family Purchase \*\* Awaiting EPC