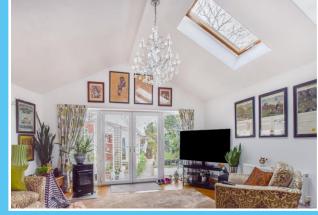

Limesway, Maltby

This tastefully appointed rear extended three bedroom semi-detached is located within an in-demand residential area of Maltby close to shopping, schools, transport links and doctors surgery making this AN IDEAL FAMILY PURCHASE. It has an additional and most generous extended sitting room, with centre French doors looking into the garden, has a bay windowed Lounge, an OPEN PLAN Kitchen Diner - both with multi-fuel burning stoves, the Kitchen with built-in cooking appliances. It also has a useful downstairs Shower / Wet Room, three ample first floor bedrooms and a family bathroom. Externally it doesn't disappoint having gardens to the front and rear, the front with a spacious driveway and mixed borders, the rear being privately enclosed with a GARDEN STORE and a garden which is laid to lawn.

## **ACCOMMODATION**

- Tastefully Appointed Three Bedroom Bat Windowed Semi-Detached
- Substantial rear EXTENSION Sitting Room with Centre French Doors and useful Off-Shot Shower Room
- Bay Windowed Lounge with Multi-Fuel Burning Stove
- Attractive Lounge Diner with Further Stove
- SOUGHT AFTER LOCATION Close to Schools, Shopping, Transport Links and Doctors Surgery
- \*\* Ideal Family Purchase \*\* Awaiting EPC