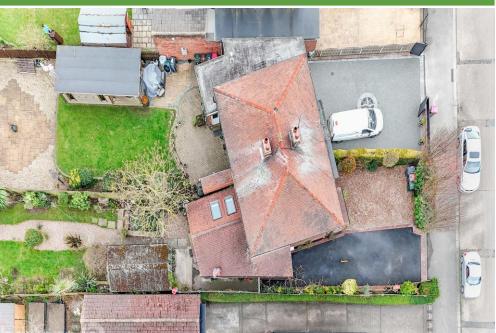

Limesway, Maltby

This tastefully appointed rear extended three bedroom semi-detached is located within an in-demand residential area of Maltby close to shopping, schools, transport links and doctors surgery making this AN IDEAL FAMILY PURCHASE. It has an additional and most generous extended sitting room, with centre French doors looking into the garden, has a bay windowed Lounge, an OPEN PLAN Kitchen Diner - both with multi-fuel burning stoves, the Kitchen with built-in cooking appliances. It also has a useful downstairs Shower / Wet Room, three ample first floor bedrooms and a family bathroom. Externally it doesn't disappoint having gardens to the front and rear, the front with a spacious driveway and mixed borders, the rear being privately enclosed with a GARDEN STORE and a garden which is laid to lawn.