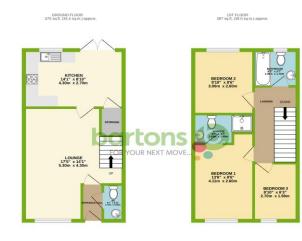

## Finchwell Rise, Handsworth

This well-presented, attractive three-bedroom semi-detached home is nestled in a quiet residential estate. This property boasts a spacious living area that invites you to unwind and entertain. Families will appreciate the proximity to local schools as well as excellent transport links that provide quick access nearby to Sheffield city centre and the M1. The property comprises of Entrance Hall \* Lounge \* Kitchen \* Downstairs WC \* Master Bedroom and En-suite \* Two Further Bedrooms \* Bathroom \* Detached Garage.

## ACCOMMODATION

- **Attractive Semi-detached Home**
- Three Double Bedrooms & Bathroom
- **Driveway with Detached Garage**
- **Spacious Lounge**
- **Downstairs WC**
- **Close Proximity To Local Schools**
- **Excellent Transport Links To Sheffield** and The M1
- FREEHOLD / Council Tax Band B