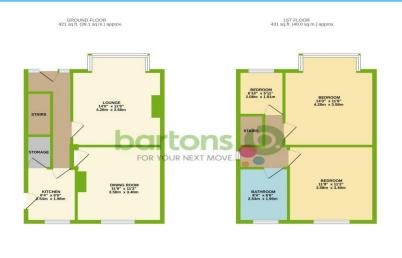

## Wortley Road,

This three bedroom semi-detached property enjoys elevated views in a prime location providing easy access to town, bus routes, local amenities and schools making it a real all-rounder. The COMPETITIVE PRICE reflects the need for a little updating but provides an excellent opportunity to add your own stamp with accommodation comprising: Entrance Hall, Bay Windowed Lounge, Separate Dining Room, Kitchen, Three Bedrooms, Bathroom, Gardens front and rear, the front with off-road parking. Viewing Advised - APPOINTMENT ONLY.

## ACCOMMODATION

- Three Bedroom Semi-Detached Family
  Home
- Opportunity to Acquire a Competitively Priced Property - Reflecting the Needs a Little TLC
- Two Generous Reception Rooms, Fitted Kitchen
- Great Location close to Town, Commuter Transport Links, Shops and Schools
- Off-Road Parking, Enclosed Rear Garden
- \*\* Viewing Advised \*\* Awaiting EPC