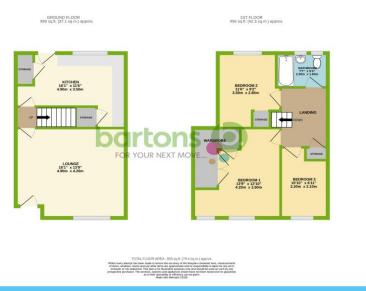

## **ACCOMMODATION**

- **IDEAL FIRST TIME PURCHASE**
- **Beautifully Appointed Throughout**
- **Modern Lounge & Kitchen Diner**
- Three Bedrooms & Bathroom
- Front & Rear Gardens
- Ample On Street Parking
- Walking Distance to Shops, Schools & **Popular Pubs**
- FREEHOLD / Council Tax Band A